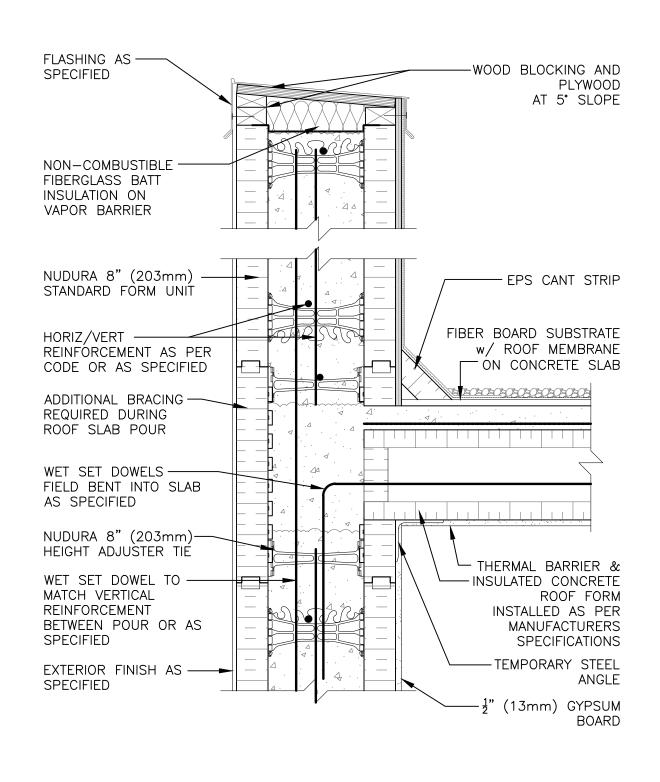

## Nudura Technical Support: 866-468-6299 International: +1 705-726-9499

|  | Detail: Nudura 8" (203mm) Form Unit, ICRS Connection, ICRS Resting on Form,<br>Exterior Bearing Wall, Exterior Finish as Specified |                       |                  | File Name: |                             |
|--|------------------------------------------------------------------------------------------------------------------------------------|-----------------------|------------------|------------|-----------------------------|
|  | Drawn by: TVC                                                                                                                      | <sup>Scale:</sup> 1:8 | Date: 12/17/2021 | F8D02      | TREMCO                      |
|  | tremcocpg.com                                                                                                                      |                       |                  |            | Construction Products Group |