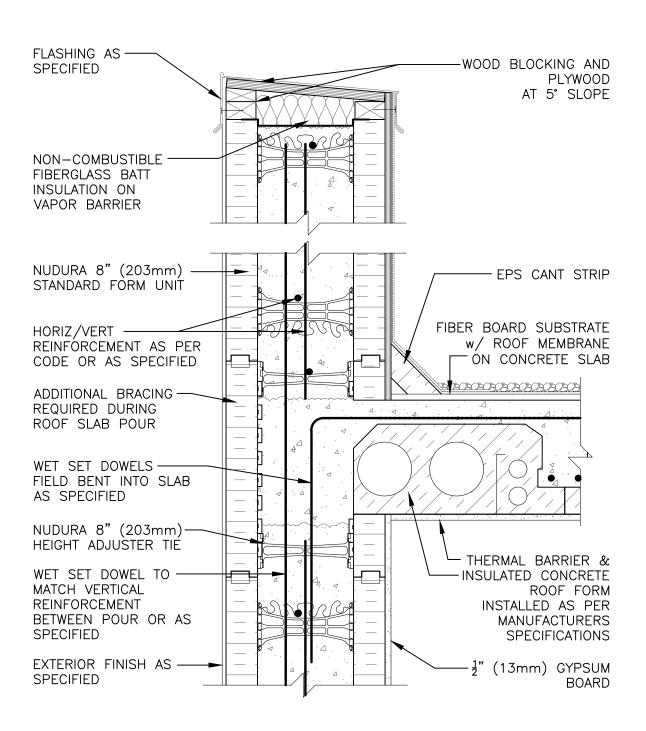

## Non-Combustible Construction

| Detail: Nudura 8" (203mm) Form Unit, ICRS Connection, ICRS Resting on Form, Exterior Side Wall, Exterior Finish as Specified |            |                  | File Name: |
|------------------------------------------------------------------------------------------------------------------------------|------------|------------------|------------|
| Drawn by: TVC                                                                                                                | Scale: 1:8 | Date: 12/17/2021 | F8D01      |
|                                                                                                                              |            |                  |            |