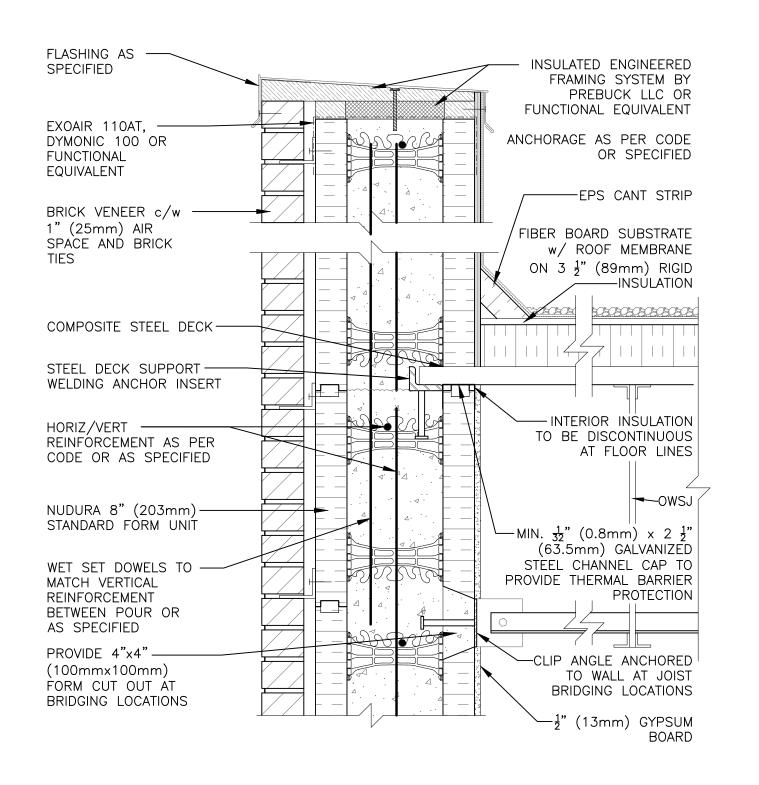

| Non-Combustible Construction |                                                                                                 |                       |                            |            |  |                             |
|------------------------------|-------------------------------------------------------------------------------------------------|-----------------------|----------------------------|------------|--|-----------------------------|
|                              | Detail: Nudura 8" (203mm) Form Unit, Steel Joist Roof Detail, Side Wall,<br>Brick Veneer Finish |                       |                            | File Name: |  |                             |
|                              | Drawn by: TVC                                                                                   | <sup>Scale:</sup> 1:8 | <sup>Date:</sup> 3/30/2022 | F8C12      |  | TREMCO                      |
|                              | www.tremcocpg.com                                                                               |                       |                            |            |  | Construction Products Group |