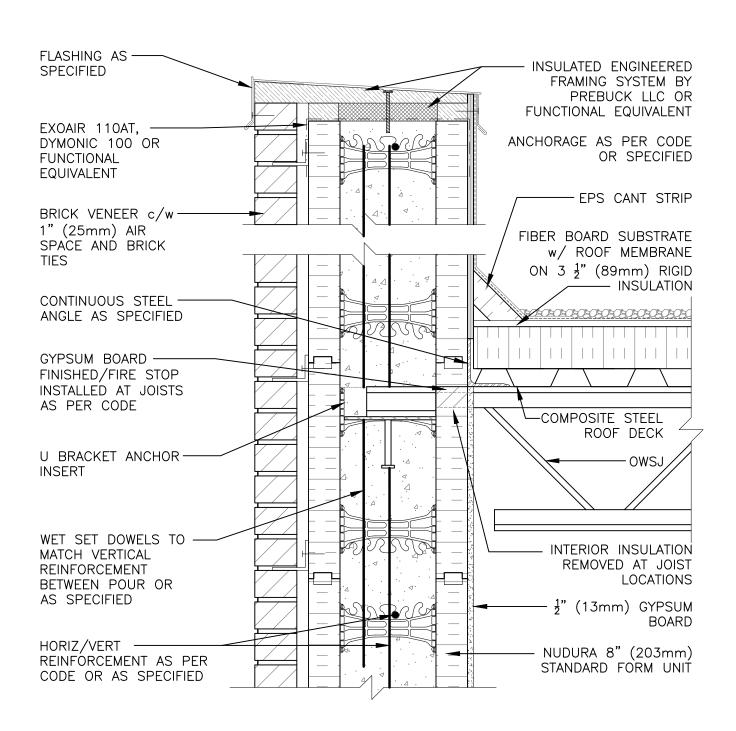

## Non-Combustible Construction

| Detail: Nudura 8" (203mm) Form Unit, Steel Joist Roof Detail, Bearing Wall,<br>Brick Veneer Finish |            |                 | File Name: |
|----------------------------------------------------------------------------------------------------|------------|-----------------|------------|
| Drawn by: TVC                                                                                      | Scale: 1:8 | Date: 3/30/2022 | F8C11      |
| MANAN FRANCOCCO COM                                                                                |            |                 |            |