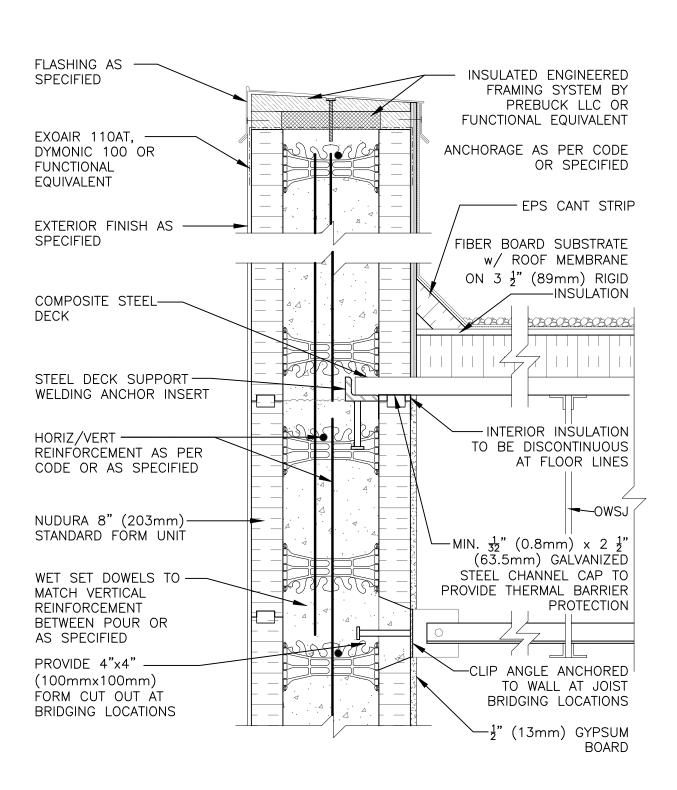

## **Non-Combustible Construction**

| Detail: Nudura 8" (203mm) Form Unit, Steel Joist Roof Detail, Side Wall, Exterior Finish as Specified |            |                 | File Name: |
|-------------------------------------------------------------------------------------------------------|------------|-----------------|------------|
| Drawn by: TVC                                                                                         | Scale: 1:8 | Date: 3/30/2022 | F8C09      |
| www.tremcocpg.com                                                                                     |            |                 |            |