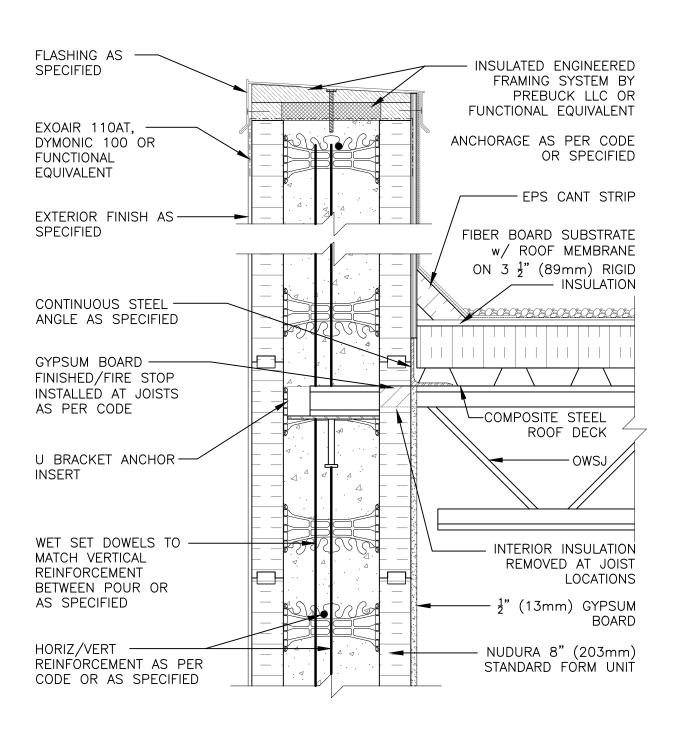

## **Non-Combustible Construction**

| Detail: Nudura 8" (203mm) Form Unit, Steel Joist Roof Detail, Bearing Wall,<br>Exterior Finish as Specified |            |                | File Name: |
|-------------------------------------------------------------------------------------------------------------|------------|----------------|------------|
| Drawn by: JN                                                                                                | Scale: 1:8 | Date: 6/3/2022 | F8C08      |
| www.tomoopg.com                                                                                             |            |                |            |