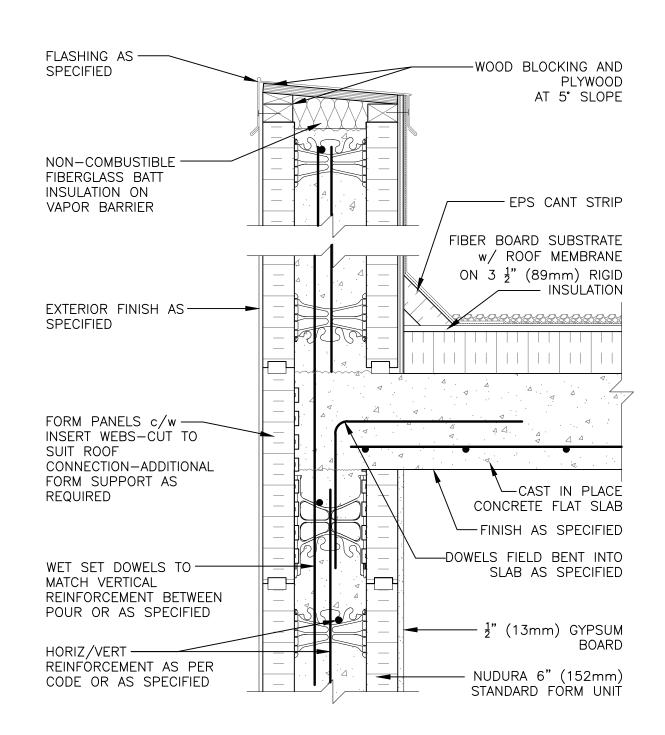

|  | Non-Combustible Construction                                                                                            |                       |                             |            |  |                             |  |
|--|-------------------------------------------------------------------------------------------------------------------------|-----------------------|-----------------------------|------------|--|-----------------------------|--|
|  | Detail: Nudura 6" (152mm) Form Unit, Concrete Flat Plate, Exterior Bearing Wall<br>Detail, Exterior Finish as Specified |                       |                             | File Name: |  |                             |  |
|  | <sup>Drawn by:</sup> KS                                                                                                 | <sup>Scale:</sup> 1:8 | <sup>Date:</sup> 12/17/2021 | F6G02      |  | TREMCO                      |  |
|  | tremcocpg.com                                                                                                           |                       |                             |            |  | Construction Products Group |  |