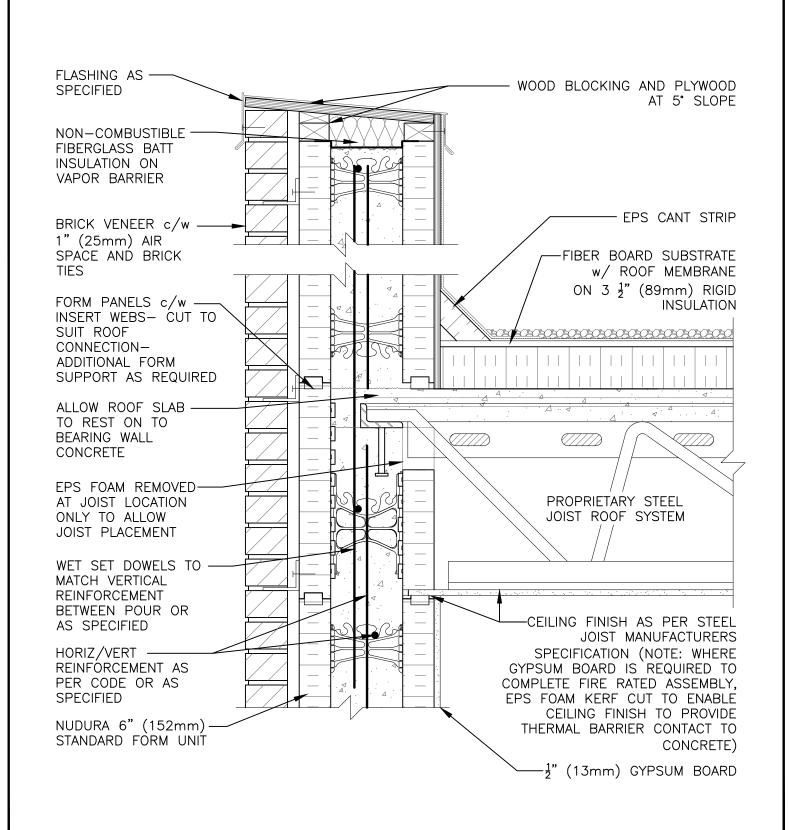

## Non-Combustible Construction

| Detail: Nudura 6" (152mm) Form Unit, Steel Joist Roof System,<br>Exterior Bearing Wall, Brick Veneer Finish |            |                  | File Name: |
|-------------------------------------------------------------------------------------------------------------|------------|------------------|------------|
| Drawn by: TVC                                                                                               | Scale: 1:8 | Date: 12/20/2021 | F6F01      |
| tremcocpg.com                                                                                               |            |                  |            |