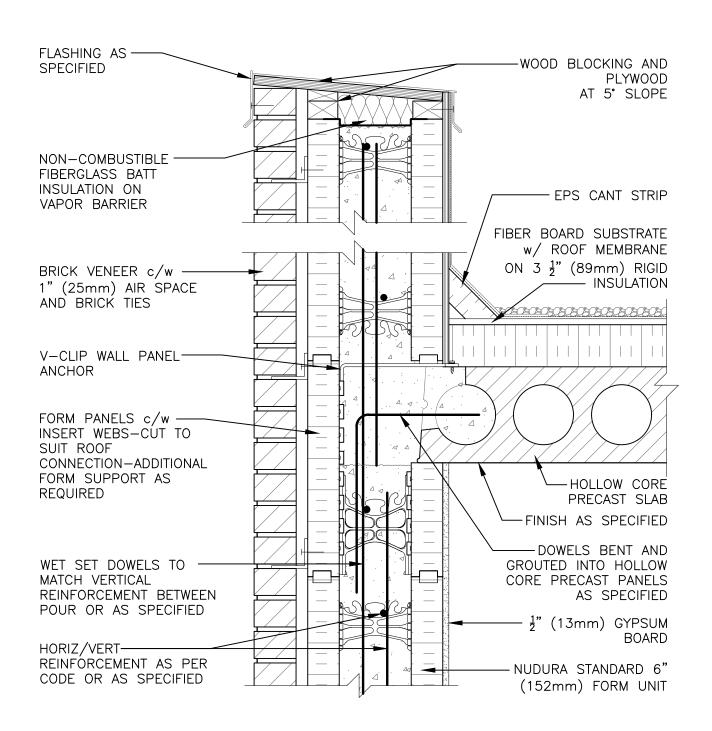

## **Non-Combustible Construction**

Nudura Technical Support: 866-468-6299

| Detail: Nudura 6" (152mm) Form Unit, Hollow Core Precast Roof,<br>Exterior Side Wall Detail, Brick Veneer Finish |  |                  | File Name: |  |
|------------------------------------------------------------------------------------------------------------------|--|------------------|------------|--|
| Drawn by: TVC                                                                                                    |  | Date: 12/17/2021 | F6E04      |  |