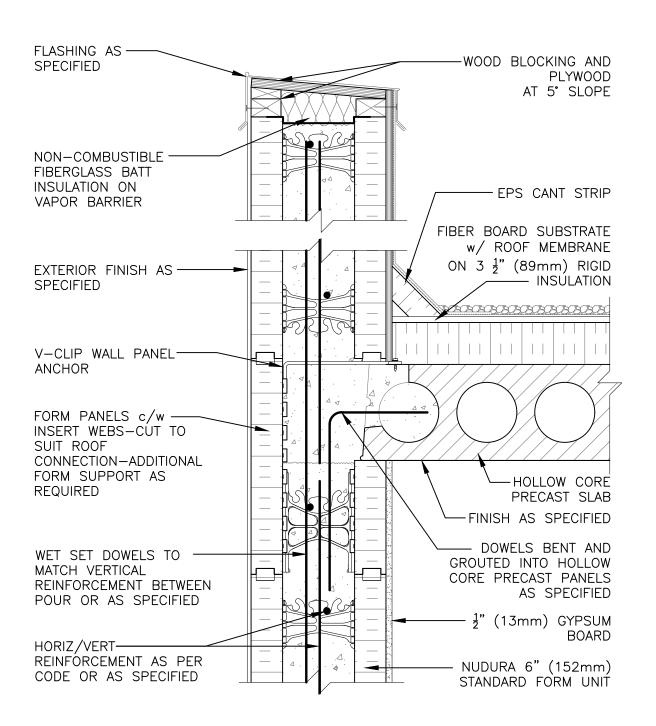

## **Non-Combustible Construction**

| etail: Nudura 6" (152mm) Form Unit, Hollow Core Precast Roof, Exterior<br>Side Wall Detail, Exterior Finish as Specified |            |                  | File Name: |
|--------------------------------------------------------------------------------------------------------------------------|------------|------------------|------------|
| Drawn by: TVC                                                                                                            | Scale: 1:8 | Date: 12/17/2021 | F6E03      |