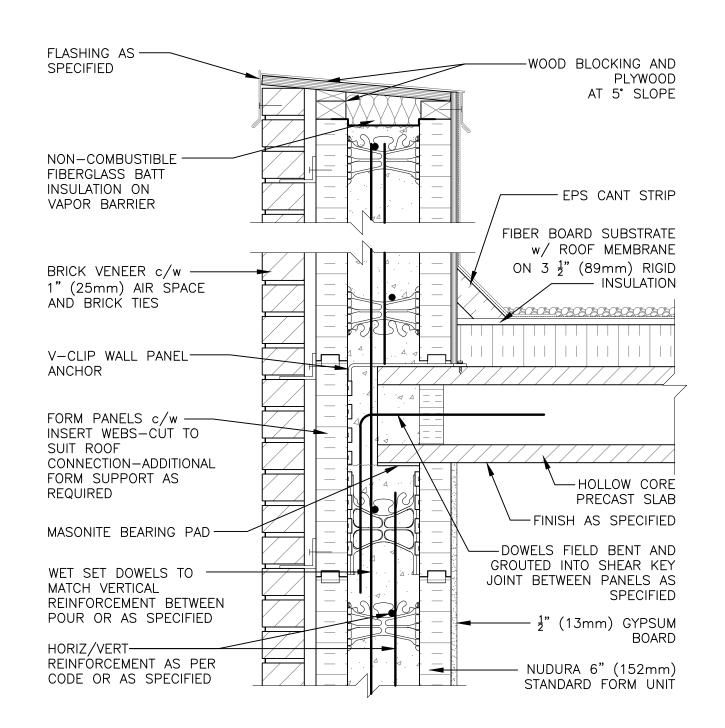

| Non-Compustible Construction |                                                                                                                     |  |                             |       |                             |
|------------------------------|---------------------------------------------------------------------------------------------------------------------|--|-----------------------------|-------|-----------------------------|
|                              | Detail: Nudura 6" (152mm) Form Unit, Hollow Core Precast Roof, Exterior Bearing<br>Wall Detail, Brick Veneer Finish |  |                             |       |                             |
|                              | Drawn by: TVC                                                                                                       |  | <sup>Date:</sup> 12/17/2021 | F6E02 | TREMCO                      |
|                              | tremcocpg.com                                                                                                       |  |                             |       | Construction Products Group |