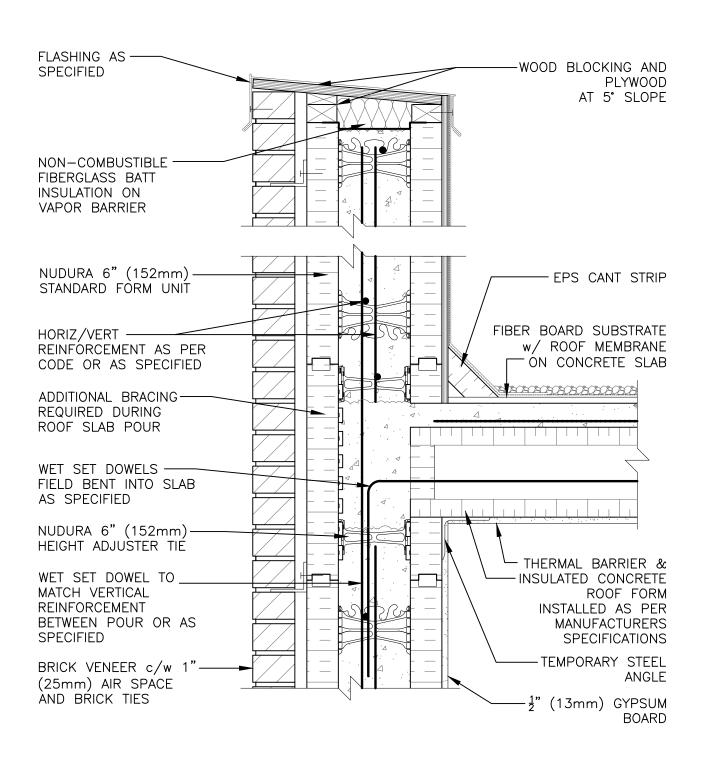

## **Non-Combustible Construction**

Nudura Technical Support: 866-468-6299 International: +1 705-726-9499

| Detail: Nudura 6" (152mm) Form Unit, ICRS Connection, ICRS Resting on Form, Exterior Bearing Wall, Brick Veneer Finish |            |                  | File Name: |
|------------------------------------------------------------------------------------------------------------------------|------------|------------------|------------|
| Drawn by: TVC                                                                                                          | Scale: 1:8 | Date: 12/17/2021 | F6D07      |