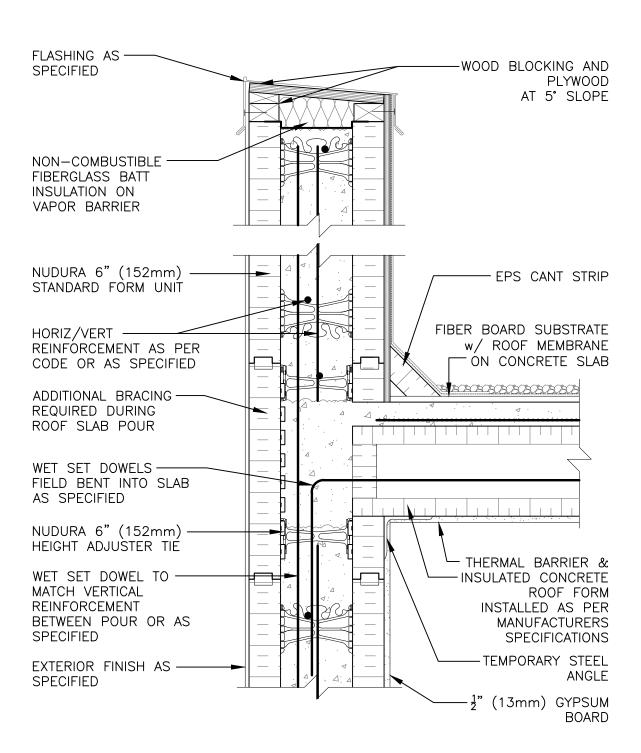

## Non-Combustible Construction

| Detail: Nudura 6" (152mm) Form Unit, ICRS Connection, ICRS Resting on Form, Exterior Bearing Wall, Exterior Finish as Specified |            |                  | File Name: |
|---------------------------------------------------------------------------------------------------------------------------------|------------|------------------|------------|
| Drawn by: TVC                                                                                                                   | Scale: 1:8 | Date: 12/17/2021 | F6D05      |
|                                                                                                                                 |            |                  |            |