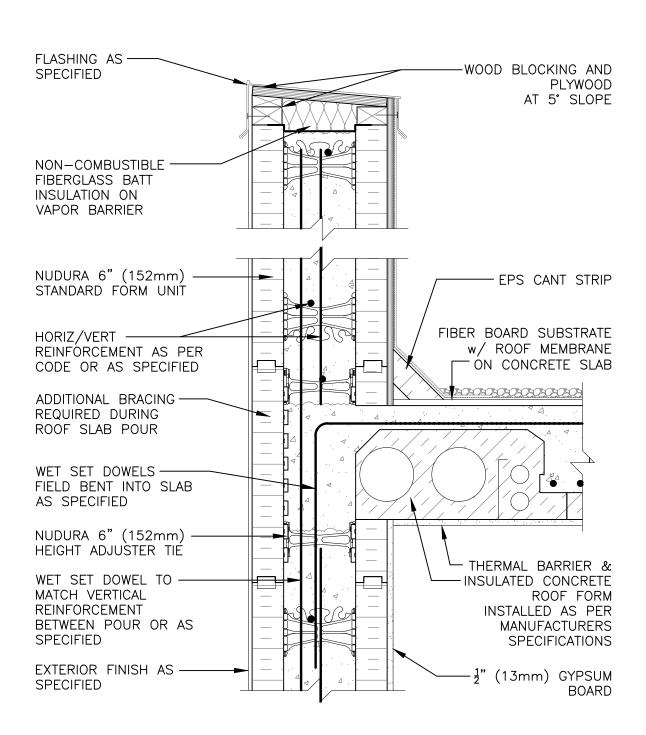

## **Non-Combustible Construction**

| Detail: Nudura 6" (152mm) Form Unit, ICRS Connection, ICRS Resting on Form, Exterior Side Wall, Exterior Finish as Specified |            |                  | File Name: |
|------------------------------------------------------------------------------------------------------------------------------|------------|------------------|------------|
| Drawn by: TVC                                                                                                                | Scale: 1:8 | Date: 12/17/2021 | F6D04      |
|                                                                                                                              |            |                  |            |