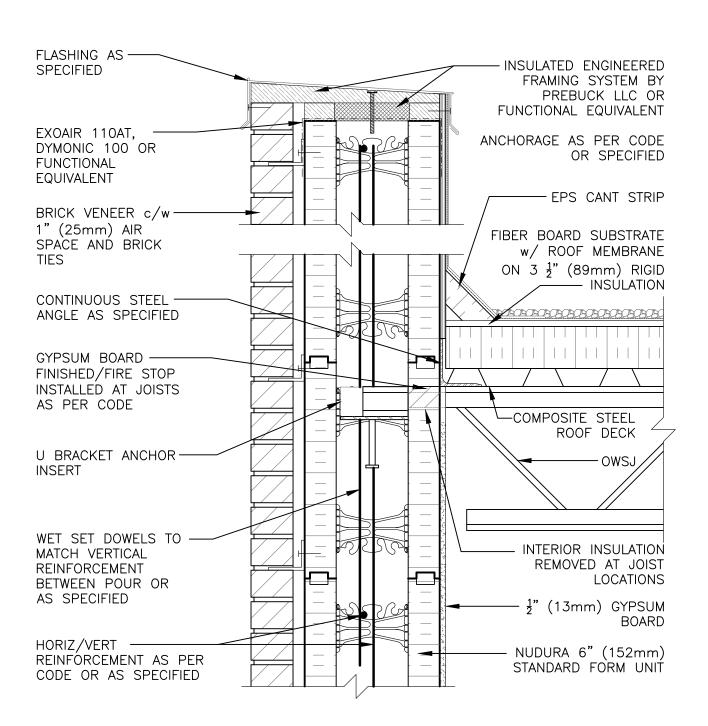

## Non-Combustible Construction

| Detail: Nudura 6" (152mm) Form Unit, Steel Joist Roof Detail, Bearing Wall, Brick Veneer Finish |            |                 | File Name: |
|-------------------------------------------------------------------------------------------------|------------|-----------------|------------|
| Drawn by: JN                                                                                    | Scale: 1:8 | Date: 3/16/2022 | F6C03      |
| www.tramcoopg.com                                                                               |            |                 |            |