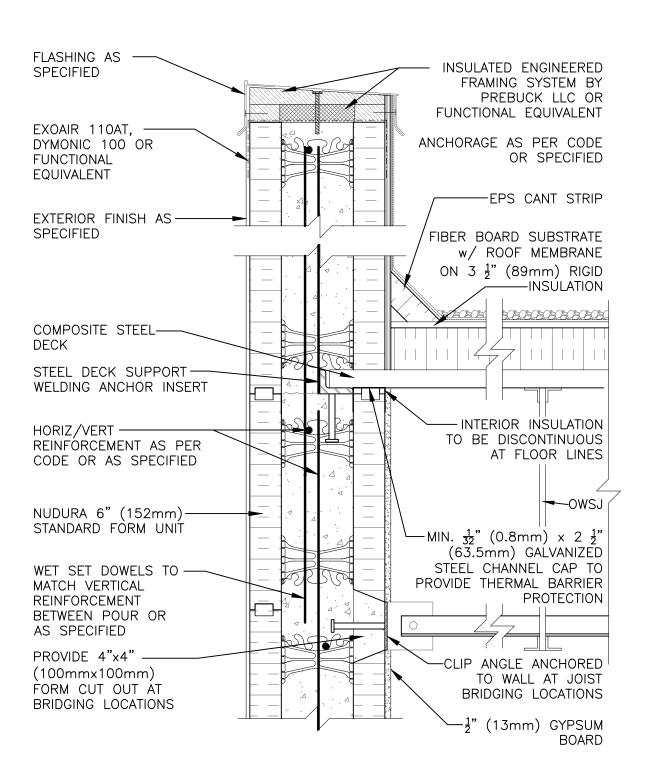

## Non-Combustible Construction

|                   | Detail: Nudura 6" (152mm) Form Unit, Steel Joist Roof Detail, Side Wall, Exterior Finish Specified |  |                 | File Name: |
|-------------------|----------------------------------------------------------------------------------------------------|--|-----------------|------------|
|                   | Drawn by: JN                                                                                       |  | Date: 3/30/2022 | F6C02      |
| www.tremcocpg.com |                                                                                                    |  |                 |            |