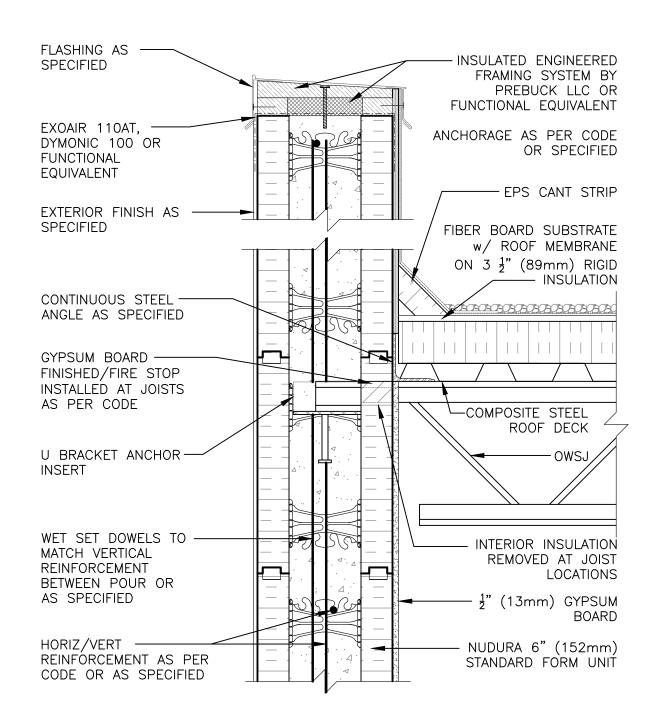

| ٦ | Detail: Nudura 6" (152mm) Form Unit, Steel Joist Roof Detail, Bearing Wall,<br>Exterior Finish as Specified |                       |                            | File Name: |  |                             |
|---|-------------------------------------------------------------------------------------------------------------|-----------------------|----------------------------|------------|--|-----------------------------|
|   | <sup>Drawn by:</sup> JN                                                                                     | <sup>Scale:</sup> 1:8 | <sup>Date:</sup> 3/16/2022 | F6C01      |  | TREMCO                      |
|   | www.tremcocpg.com                                                                                           |                       |                            |            |  | Construction Products Group |

Non-Combustible Construction