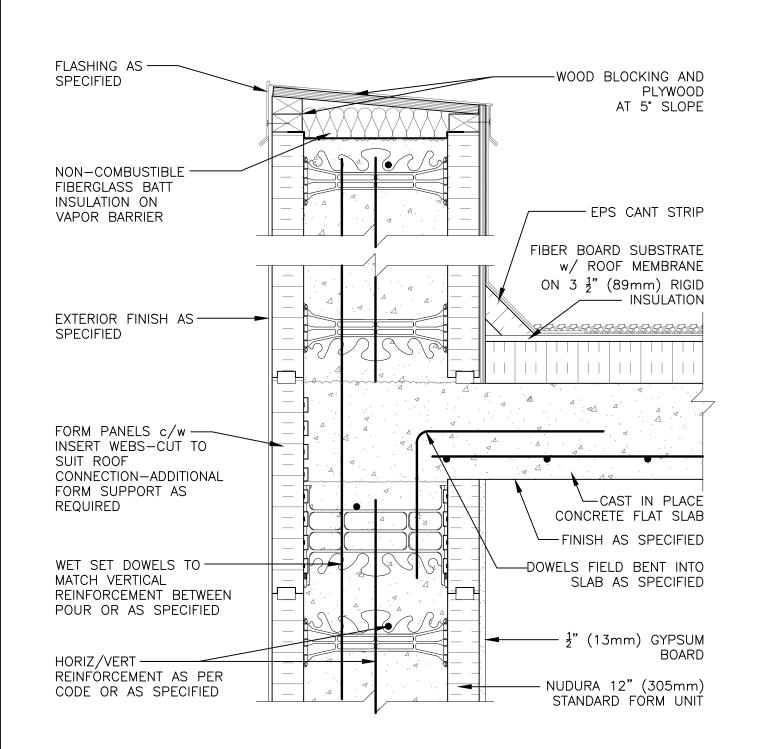

Drawn by: KS

| Non-Combustible Construction |  |
|------------------------------|--|
|------------------------------|--|

tremcocpg.com

Date: 12/17/2021

Detail: Nudura 12" (305mm) Form Unit, Concrete Flat Plate, Exterior Bearing Wall Detail, Exterior Finish as Specified

Scale: 1:8

| File Name: |                                       |
|------------|---------------------------------------|
| F12G02     | TREMCO<br>Construction Products Group |
|            |                                       |