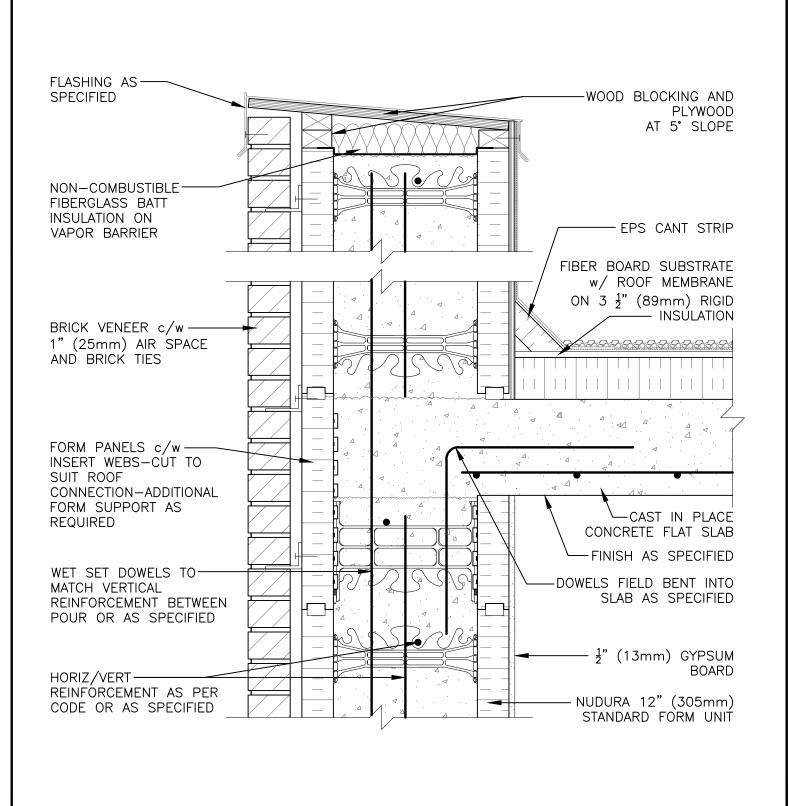

| Non-Combustible Construction |                                                                                                                 |  |                             |            |  |                             |
|------------------------------|-----------------------------------------------------------------------------------------------------------------|--|-----------------------------|------------|--|-----------------------------|
|                              | Detail: Nudura 12" (305mm) Form Unit, Concrete Flat Plate, Exterior Bearing Wall<br>Detail, Brick Veneer Finish |  |                             | File Name: |  | TDEMCO                      |
|                              | <sup>Drawn by:</sup> KS                                                                                         |  | <sup>Date:</sup> 12/17/2021 | F12G01     |  | TREMCO                      |
|                              | tremcocpg.com                                                                                                   |  |                             |            |  | Construction Products Group |