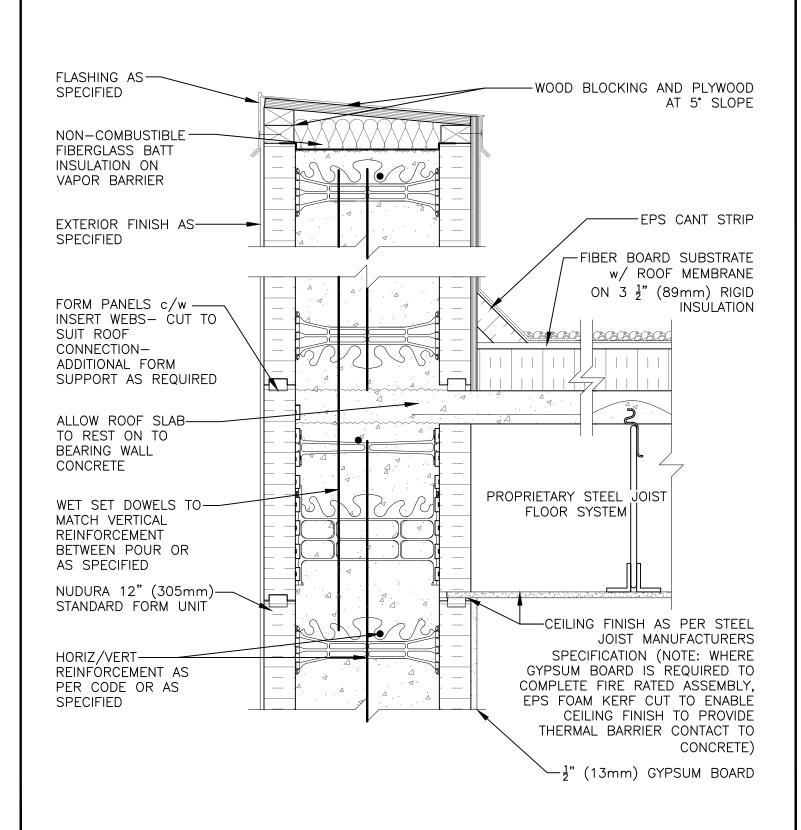

## Non-Combustible Construction

Nudura Technical Support: 866-468-6299 International: +1 705-726-9499

| Detail: Nudura 12" (305mm) Form Unit, Steel Joist Roof System, Exterior Side Wall, Exterior Finish as Specified |            |                  | File Name: |
|-----------------------------------------------------------------------------------------------------------------|------------|------------------|------------|
| Drawn by: TVC                                                                                                   | Scale: 1:8 | Date: 12/20/2021 | F12F04     |
|                                                                                                                 |            |                  |            |