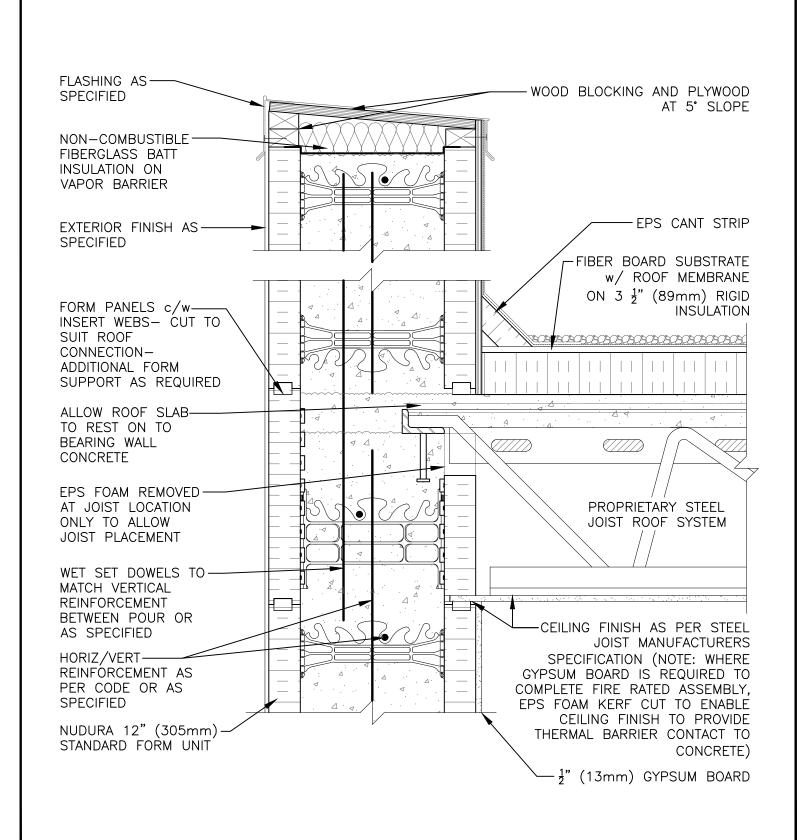

## Non-Combustible Construction

| etail: Nudura 12" (305mm) Form Unit, Steel Joist Roof System, Exterior Wall,<br>Exterior Finish Specified |  |                  | File Name: |
|-----------------------------------------------------------------------------------------------------------|--|------------------|------------|
| Orawn by: TVC                                                                                             |  | Date: 12/20/2021 | F12F03     |
|                                                                                                           |  |                  |            |