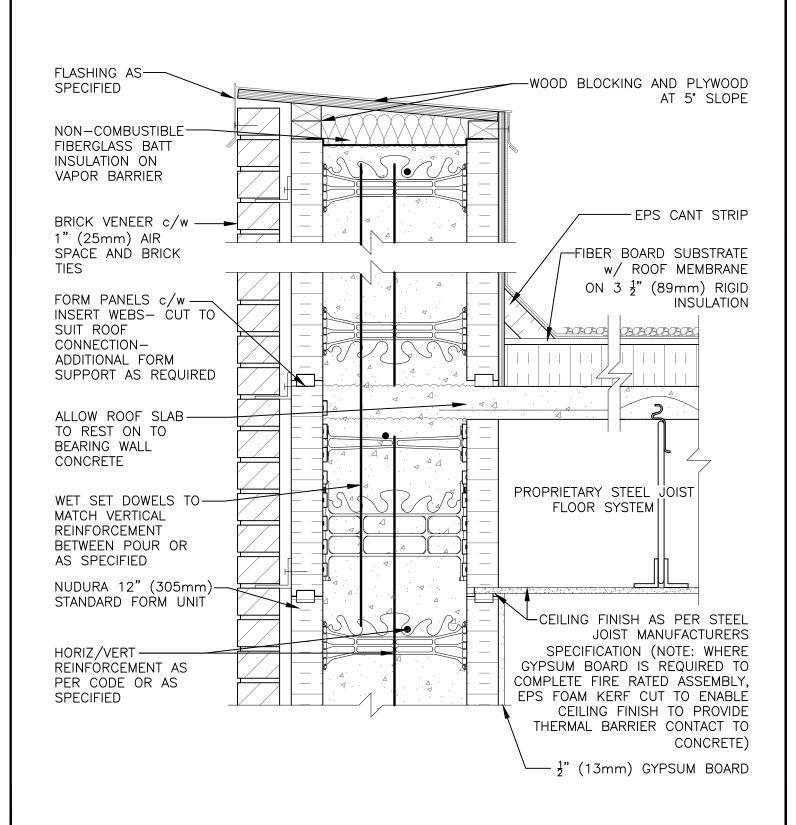

## Non-Combustible Construction

Nudura Technical Support: 866-468-6299 International: +1 705-726-9499

Detail: Nudura 12" (305mm) Form Unit, Steel Joist Roof System,

Exterior Side Wall, Brick Veneer Finish