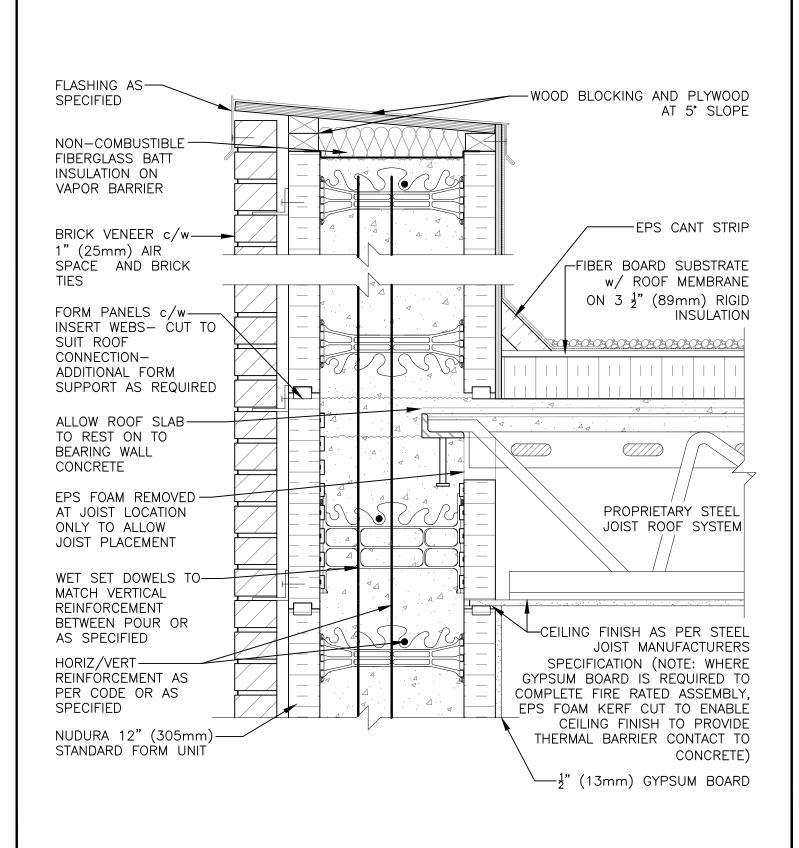

## Non-Combustible Construction

Nudura Technical Support: 866-468-6299 International: +1 705-726-9499

| Detail: Nudura 12" (305mm) Form Unit, Steel Joist Roof System, Exterior Bearing Wall, Brick Veneer Finish |            |                  | File Name: |
|-----------------------------------------------------------------------------------------------------------|------------|------------------|------------|
| Drawn by: TVC                                                                                             | Scale: 1:8 | Date: 12/20/2021 | F12F01     |