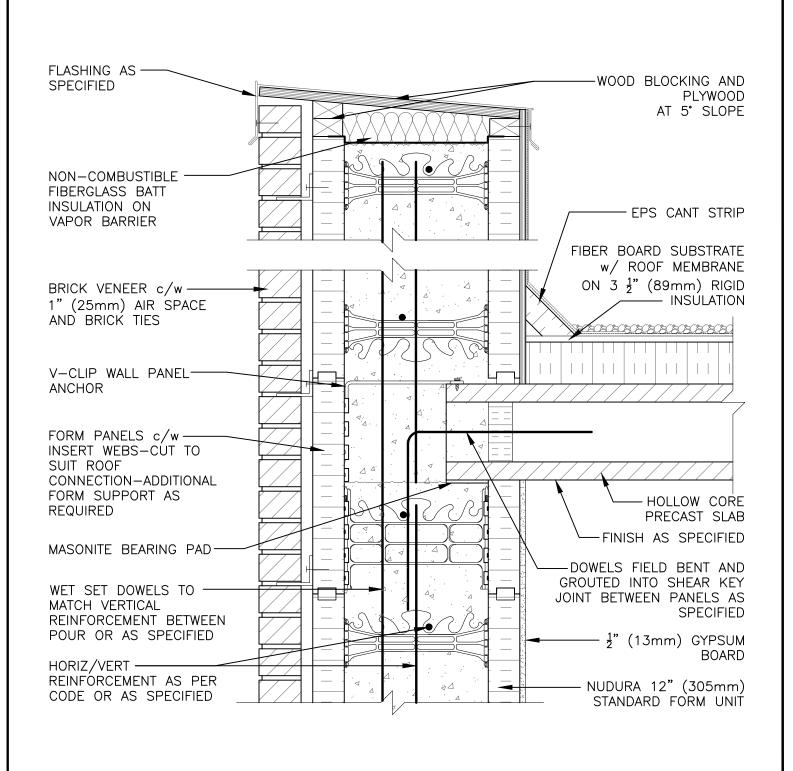

## Non-Combustible Construction File Name: Detail: Nudura 12" (305mm) Form Unit, Hollow Core Precast Roof, Exterior Bearing Wall Detail, Brick Veneer Finish File Name: Drawn by: TVC Scale: 1:8 Date: 12/17/2021 F12E02 F12E02 termcocpg.com