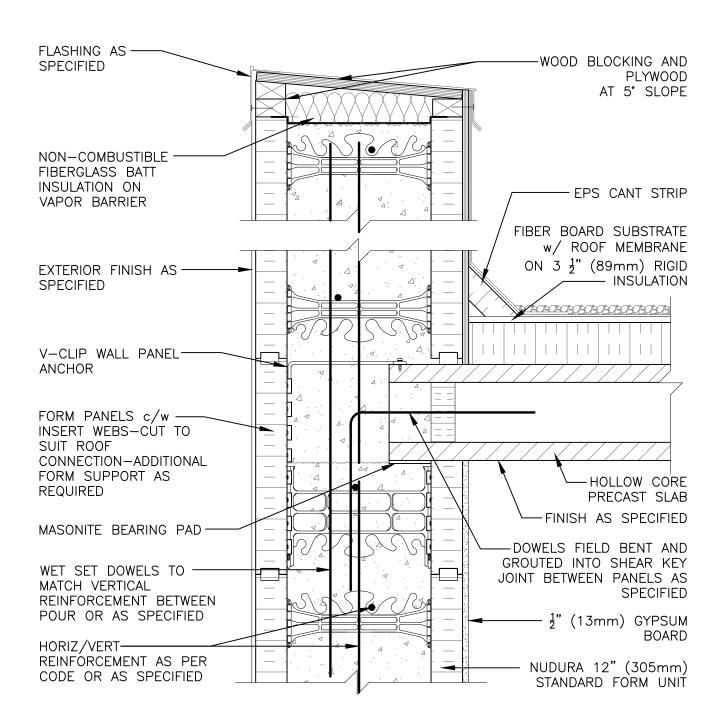

## Non-Combustible Construction

| Detail: Nudura 12" (305mm) Form Unit, Hollow Core Precast Roof,<br>Exterior Bearing Wall Detail, Exterior Finish as Specified |            |                  | File Name: |
|-------------------------------------------------------------------------------------------------------------------------------|------------|------------------|------------|
| Drawn by: TVC                                                                                                                 | Scale: 1:8 | Date: 12/17/2021 | F12E01     |