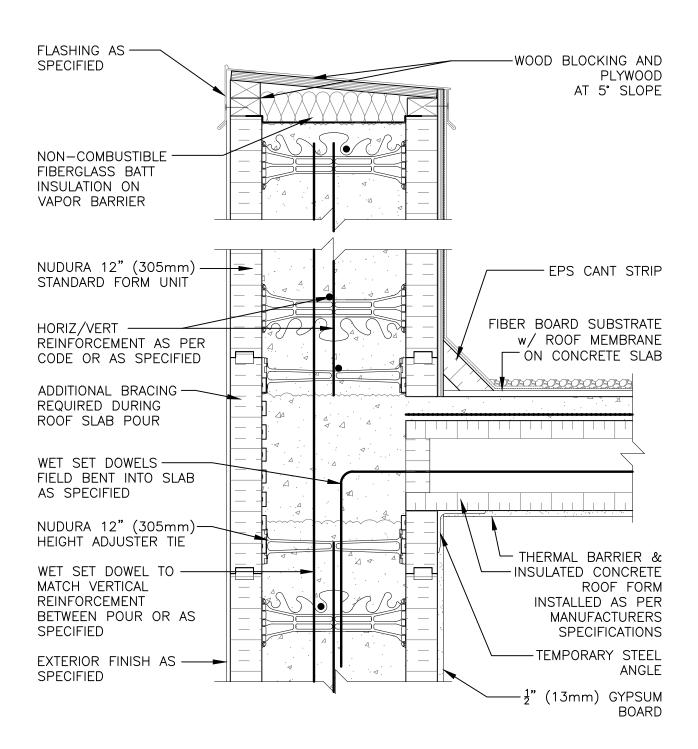

## Non-Combustible Construction

tremcocpg.com

Nudura Technical Support: 866-468-6299 International: +1 705-726-9499

Detail: Nudura 12" (305mm) Form Unit, ICRS Connection, ICRS Resting on Form, Exterior Bearing Wall, Exterior Finish as Specified