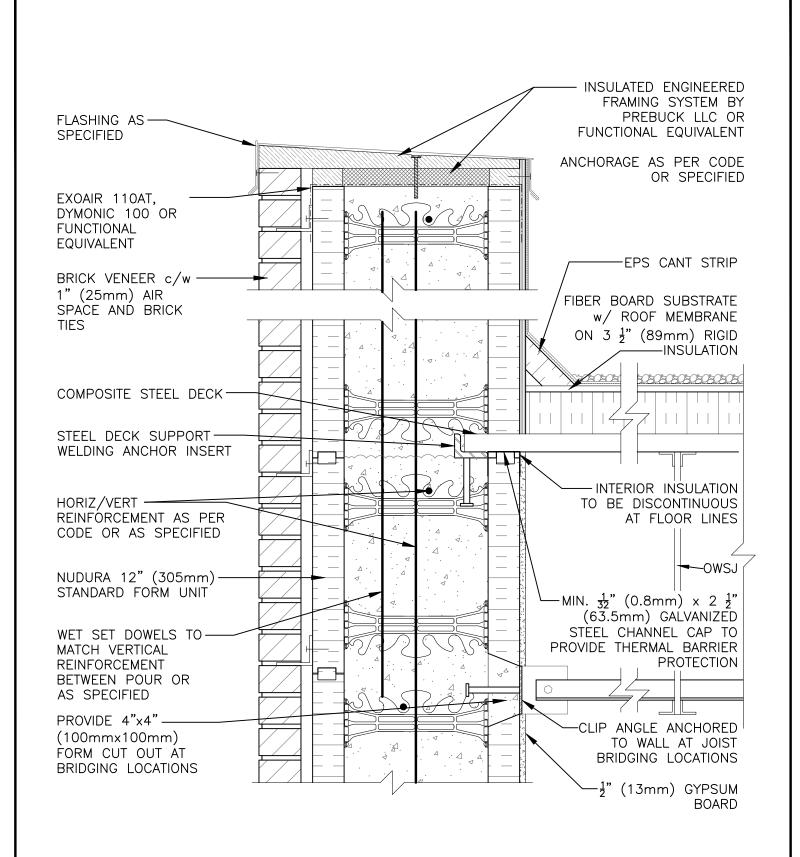

## Non-Combustible Construction

Nudura Technical Support: 866-468-6299 International: +1 705-726-9499

| Detail: Nudura 12" (305mm) Form Unit, Steel Joist Roof Detail, Side Wall, Brick Veneer Finish |            |                | File Name: |
|-----------------------------------------------------------------------------------------------|------------|----------------|------------|
| Drawn by: TVC                                                                                 | Scale: 1:8 | Date: 6/3/2022 | F12C05     |
| tremcocpg.com                                                                                 |            |                |            |