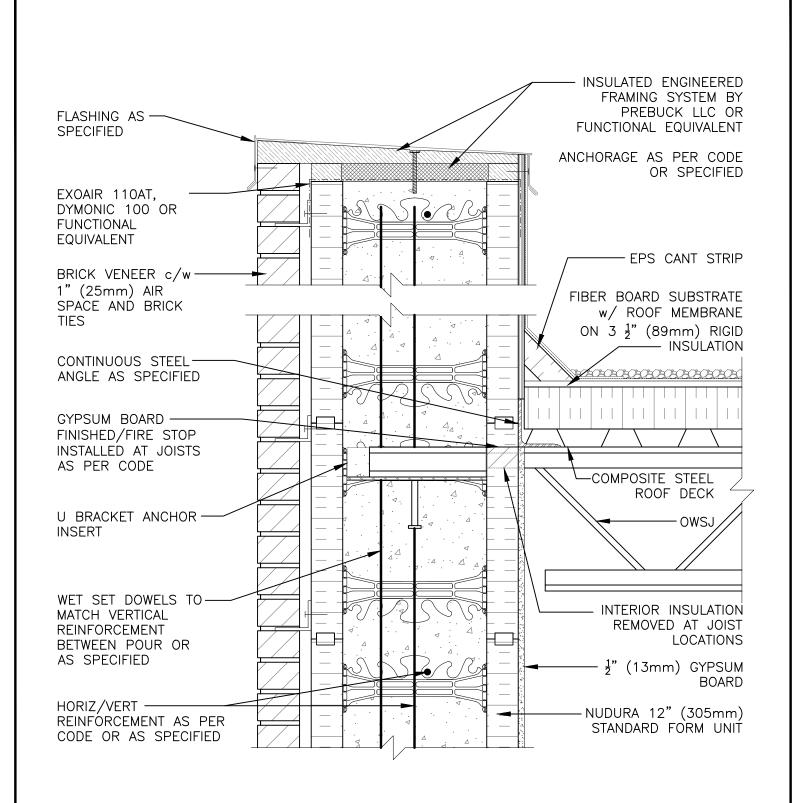

## **Non-Combustible Construction**

| Detail: Nudura 12" (305mm) Form Unit, Steel Joist Roof Detail, Bearing Wall, Brick Veneer Finish |            |                | File Name: |
|--------------------------------------------------------------------------------------------------|------------|----------------|------------|
| Drawn by: TVC                                                                                    | Scale: 1:8 | Date: 6/3/2022 | F12C04     |
| trampagna com                                                                                    |            |                |            |