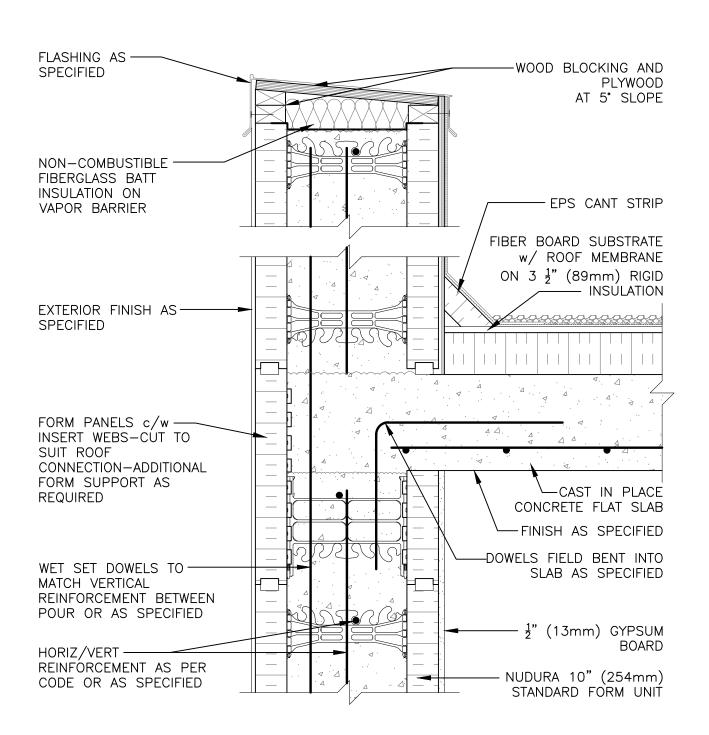

## Non-Combustible Construction

Nudura Technical Support: 866-468-6299 International: +1 705-726-9499 Detail: Nudura 10" (254mm) Form Unit, Concrete Flat Plate, Exterior Bearing Wall Detail, Exterior Finish as Specified