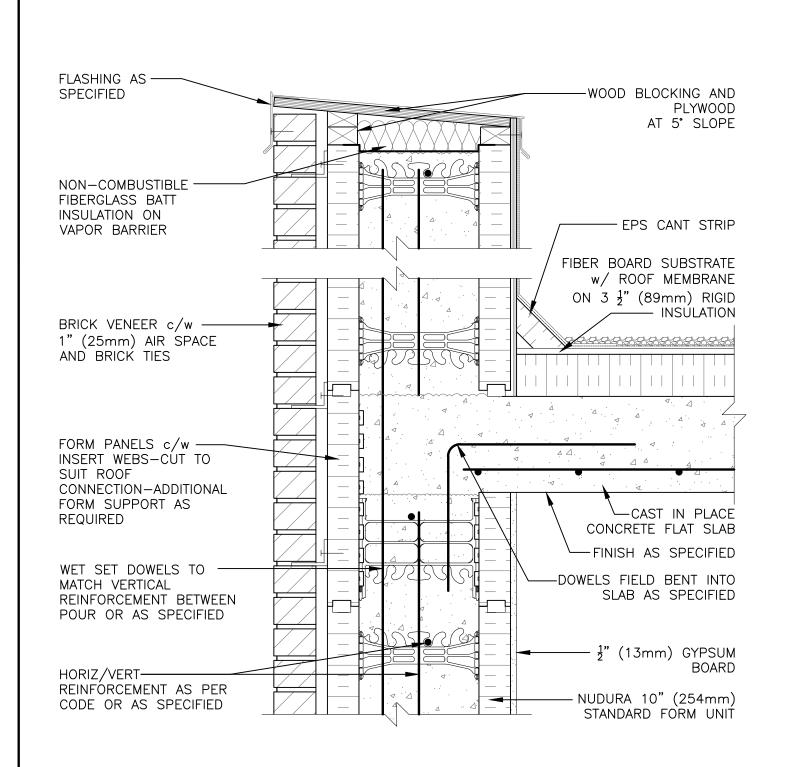

## Non-Combustible Construction

tremcocpg.com

Nudura Technical Support: 866-468-6299 International: +1 705-726-9499 Detail: Nudura 10" (254mm) Form Unit, Concrete Flat Plate, Exterior Bearing Wall Detail, Brick Veneer Finish

Drawn by: KS

| Scale: 1:8 | Date: 12/17/2021 | File Name: F10G01