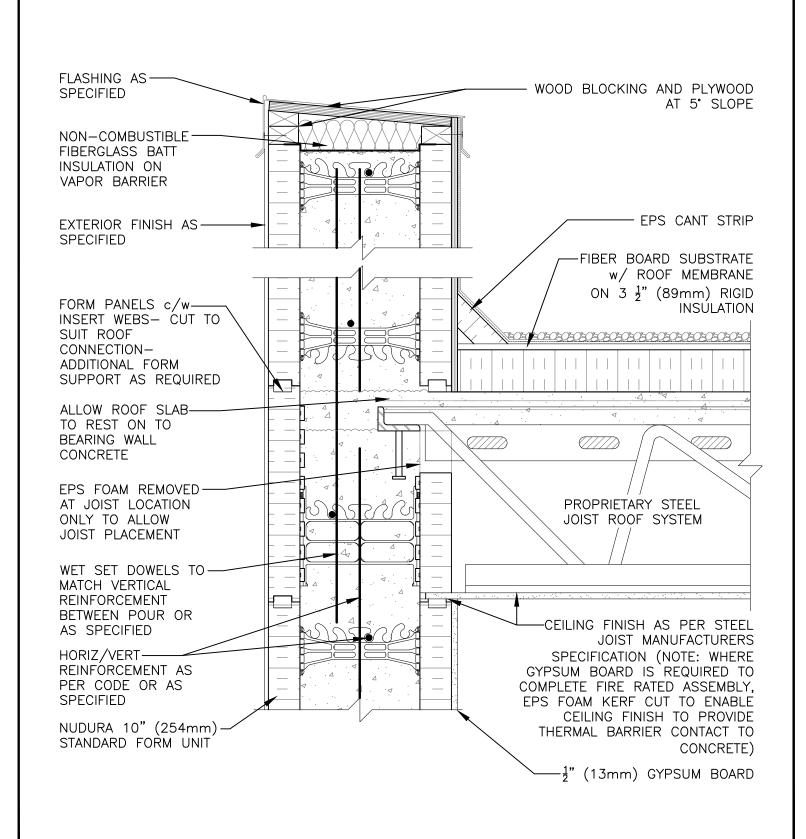

## Non-Combustible Construction

| Detail: Nudura 10" (254mm) Form Unit, Steel Joist Roof System, Exterior Wall, Exterior Finish Specified |            |                  | File Name: |
|---------------------------------------------------------------------------------------------------------|------------|------------------|------------|
| Drawn by: TVC                                                                                           | Scale: 1:8 | Date: 12/20/2021 | F10F03     |