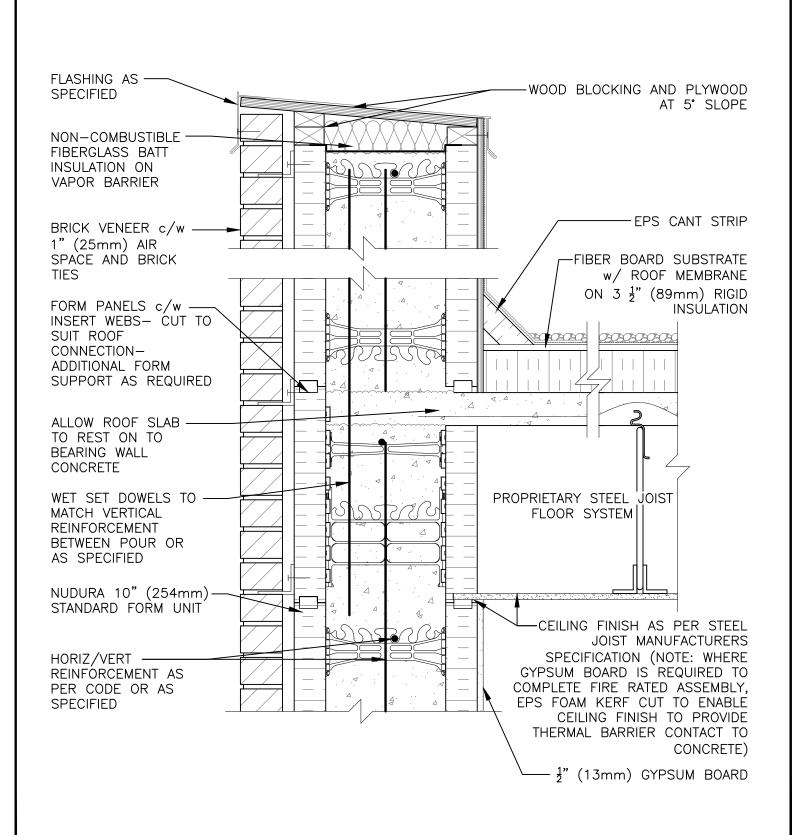

## Non-Combustible Construction

Nudura Technical Support: 866-468-6299 International: +1 705-726-9499

| Detail: Nudura 10" (254mm) Form Unit, Steel Joist Roof System, Exterior Side Wall, Brick Veneer Finish |            |                  | File Name: |
|--------------------------------------------------------------------------------------------------------|------------|------------------|------------|
| Drawn by: TVC                                                                                          | Scale: 1:8 | Date: 12/20/2021 | F10F02     |
|                                                                                                        |            |                  |            |