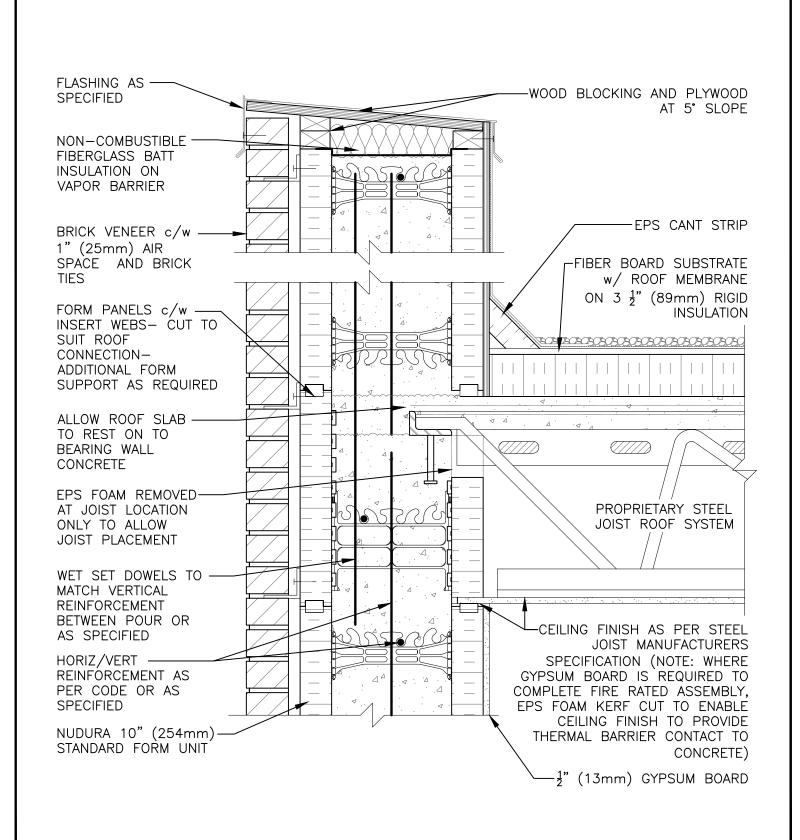

## Non-Combustible Construction

Nudura Technical Support: 866-468-6299 International: +1 705-726-9499

Detail: Nudura 10" (254mm) Form Unit, Steel Joist Roof System,

Exterior Bearing Wall, Brick Veneer Finish