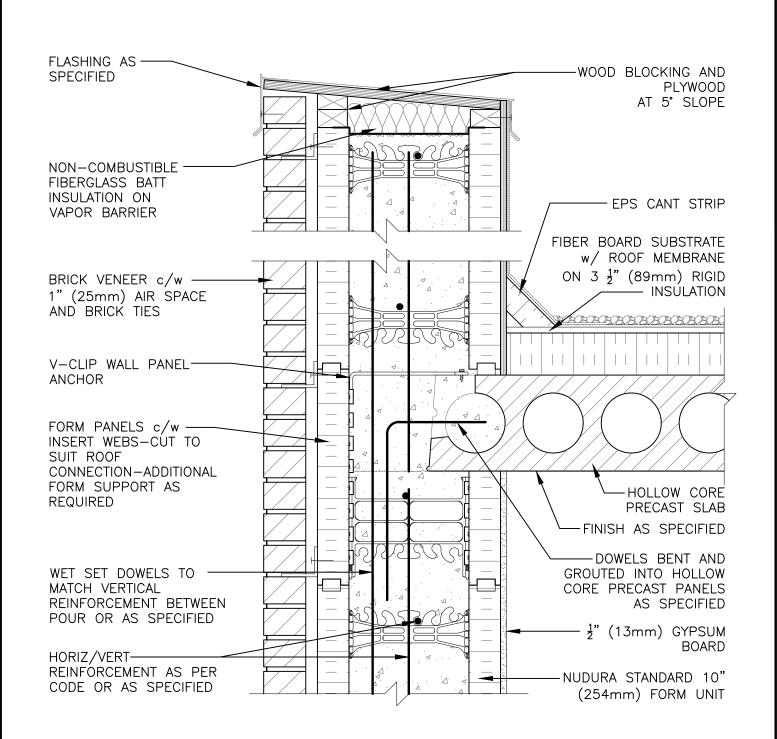

|  | Detail: Nudura 10" (254mm) Form Unit, Hollow Core Precast Roof,<br>Exterior Side Wall Detail, Brick Veneer Finish |            |                             | File Name: |                             |
|--|-------------------------------------------------------------------------------------------------------------------|------------|-----------------------------|------------|-----------------------------|
|  | Drawn by: TVC                                                                                                     | Scale: 1:8 | <sup>Date:</sup> 12/17/2021 | F10E04     | TREMCO                      |
|  | tremcocpg.com                                                                                                     |            |                             |            | Construction Products Group |