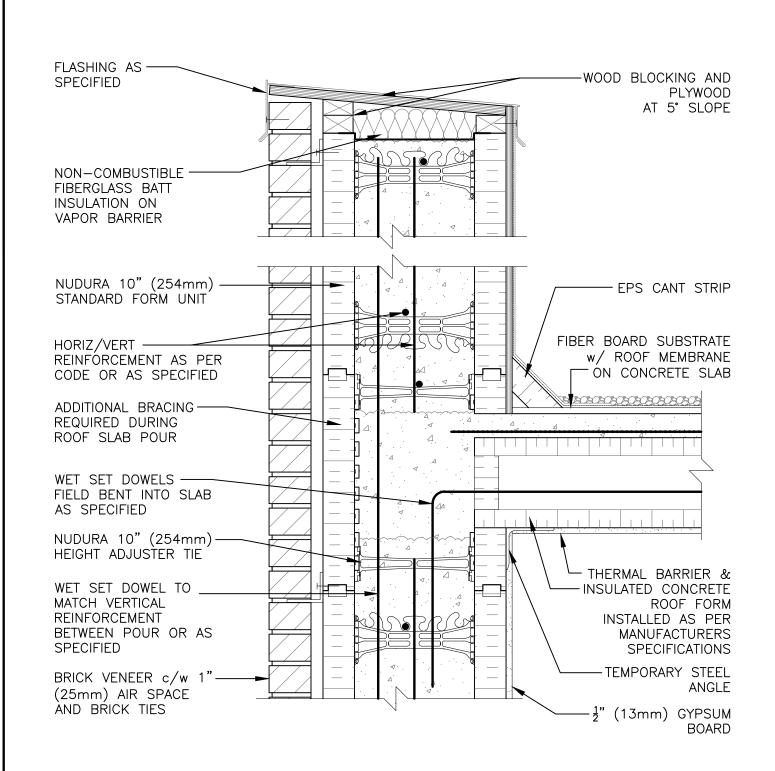

## Non-Combustible Construction

| Detail: Nudura 10" (254mm) Form Unit, ICRS Connection, ICRS Resting on Form, Exterior Bearing Wall, Brick Veneer Finish |            |                  | File Name: |
|-------------------------------------------------------------------------------------------------------------------------|------------|------------------|------------|
| Drawn by: TVC                                                                                                           | Scale: 1:8 | Date: 12/20/2021 | F10D04     |