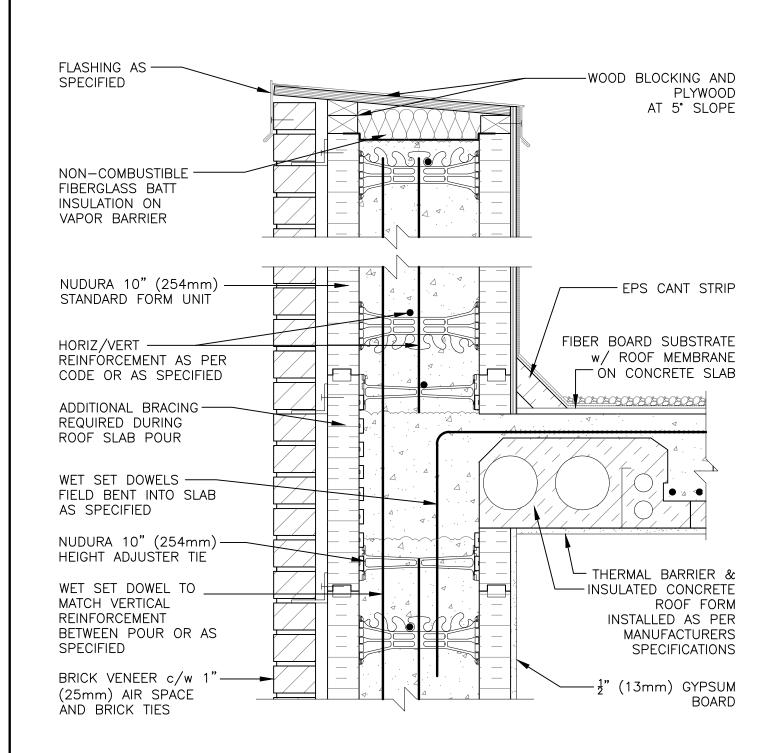

## **Non-Combustible Construction**

| etail: Nudura 10" (254mm) Form Unit, ICRS Connection, ICRS Resting on Form, Exterior Side Wall, Brick Veneer Finish |  |                  |        |
|---------------------------------------------------------------------------------------------------------------------|--|------------------|--------|
| Orawn by: TVC                                                                                                       |  | Date: 12/20/2021 | F10D03 |