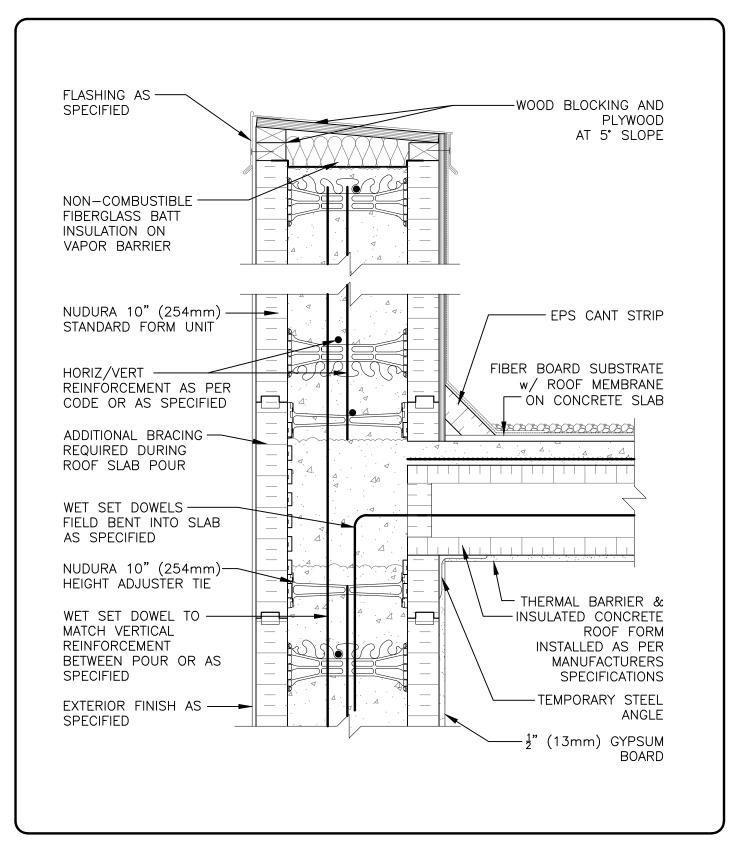

## **Non-Combustible Construction**

tremcocpg.com

Detail: Nudura 10" (254mm) Form Unit, ICRS Connection, ICRS Resting on Form, Exterior Bearing Wall, Exterior Finish as Specified File Name: Drawn by: TVC Scale: 1:8 Date: 12/20/2021