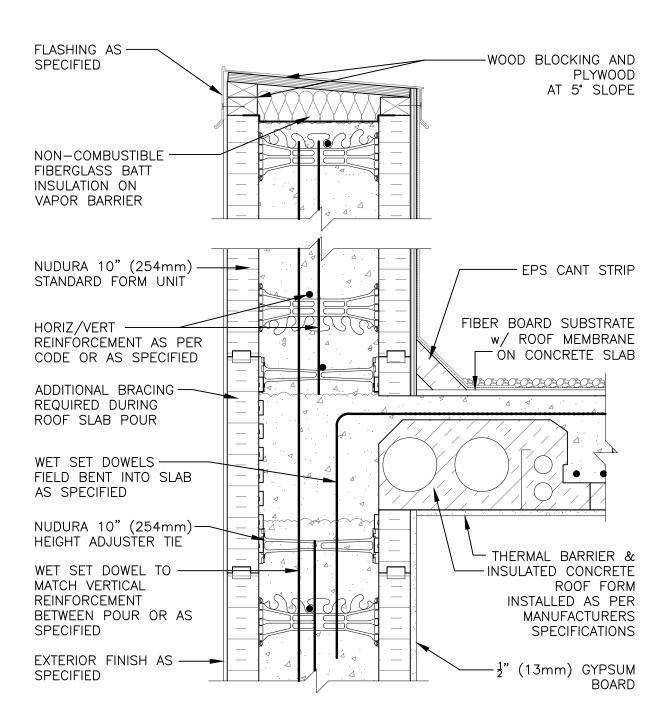

## Non-Combustible Construction

| Nudura 10" (254mm) Form Unit, ICRS Connection, ICRS Resting on Form, Exterior Side Wall, Exterior Finish as Specified |            |                  | File Name: |
|-----------------------------------------------------------------------------------------------------------------------|------------|------------------|------------|
| Drawn by: TVC                                                                                                         | Scale: 1:8 | Date: 12/20/2021 | F10D01     |