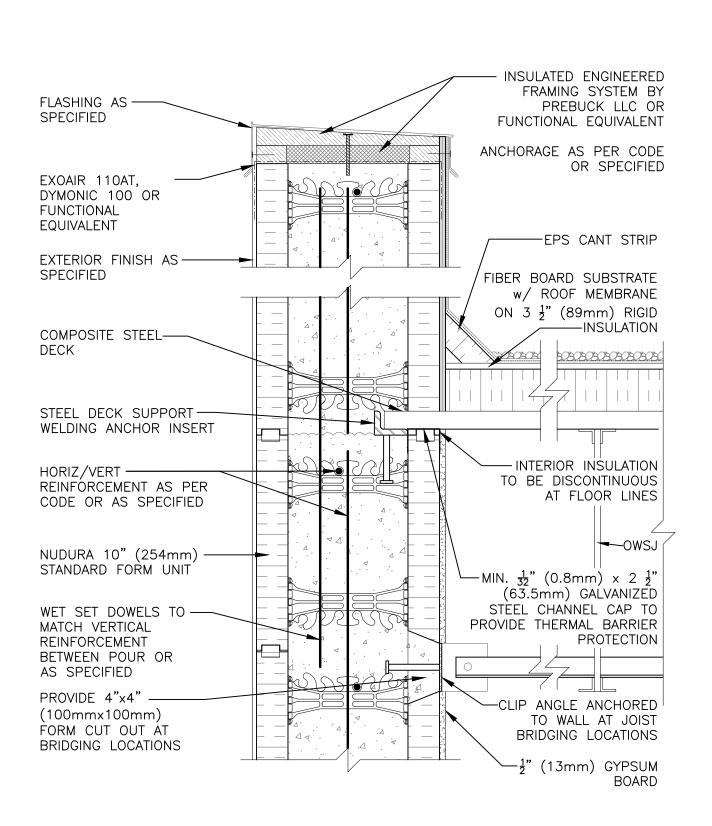

## Non-Combustible Construction

| Detail: Nudura 10" (254mm) Form Unit, Steel Joist Roof Detail, Side Wall, Exterior Finish as Specified |            |                | File Name: |
|--------------------------------------------------------------------------------------------------------|------------|----------------|------------|
| Drawn by: TVC                                                                                          | Scale: 1:8 | Date: 6/3/2022 | F10C07     |
| tremcocpg.com                                                                                          |            |                |            |