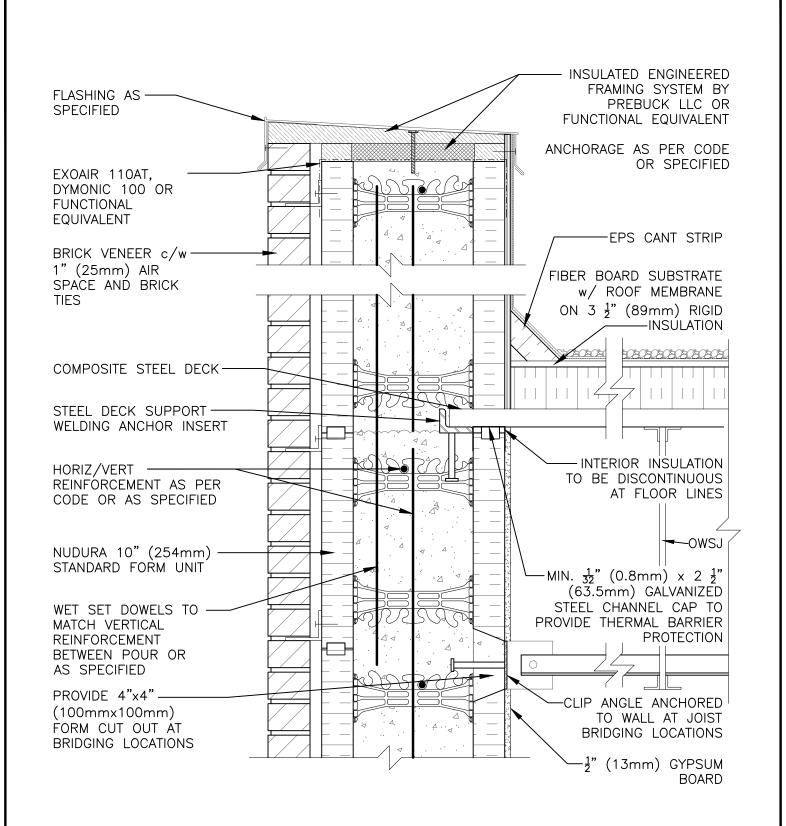

## **Non-Combustible Construction**

| Detail: Nudura 10" (254mm) Form Unit, Steel Joist Roof Detail, Side Wall, Brick Veneer Finish |            |                | File Name: |
|-----------------------------------------------------------------------------------------------|------------|----------------|------------|
| Drawn by: TVC                                                                                 | Scale: 1:8 | Date: 6/3/2022 | F10C06     |
| tremcocpg.com                                                                                 |            |                |            |