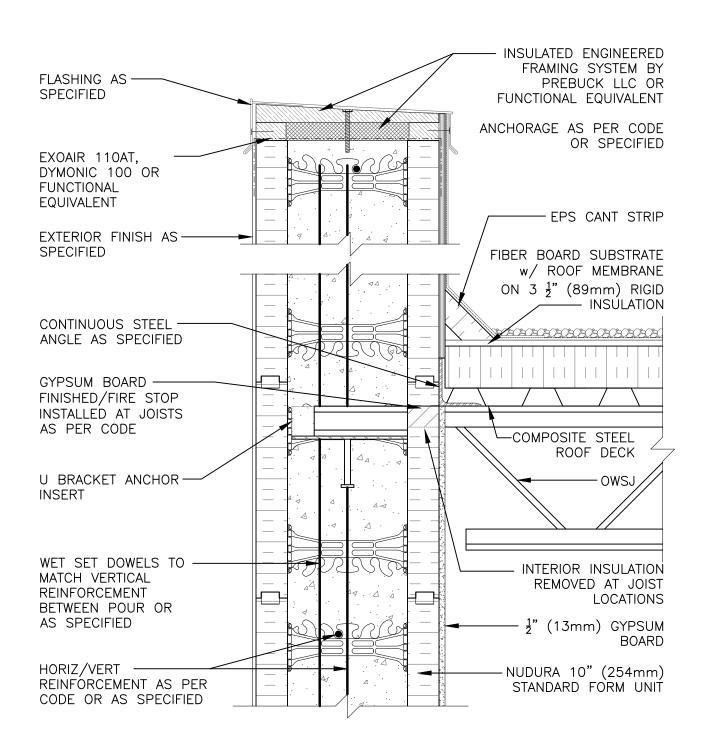

## Non-Combustible Construction

| Detail: Nudura 10" (254mm) Form Unit, Steel Joist Roof Detail, Bearing Wall,<br>Exterior Finish as Specified |            |                | File Name: |
|--------------------------------------------------------------------------------------------------------------|------------|----------------|------------|
| Drawn by: TVC                                                                                                | Scale: 1:8 | Date: 6/3/2022 | F10C04     |
| temcoona com                                                                                                 |            |                |            |