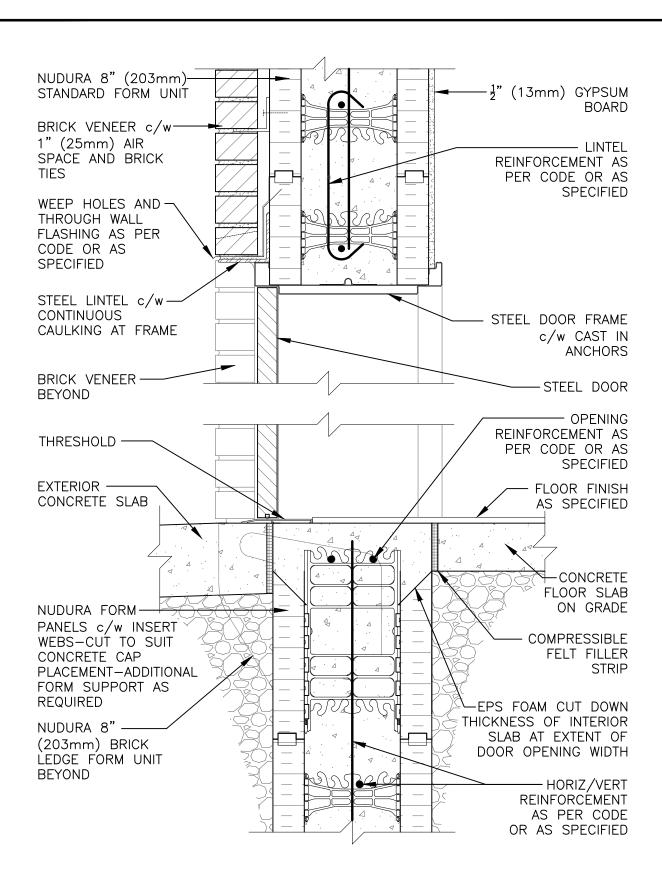

## **Non-Combustible Construction**

| Oetail: Nudura 8" (203mm) Form Unit, Steel Door at Head/Threshold,<br>Concrete Cap at Threshold, Brick Veneer Finish, Direct Applied |            |                  | File Name: |
|--------------------------------------------------------------------------------------------------------------------------------------|------------|------------------|------------|
| Drawn by: KS                                                                                                                         | Scale: 1:8 | Date: 12/15/2021 | E8H08      |