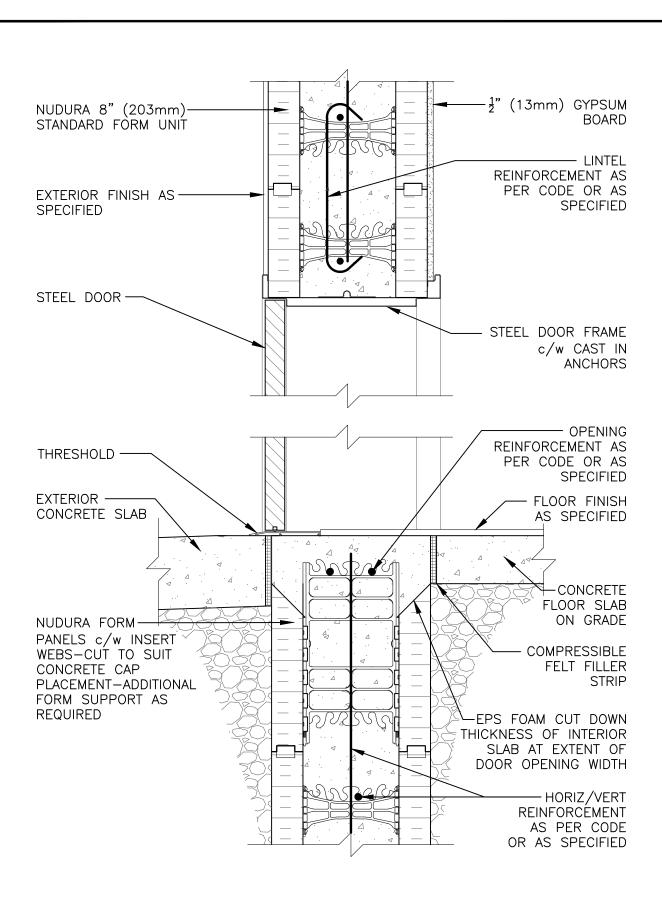

## **Non-Combustible Construction**

| etail: Nudura 8" (203mm) Form Unit, Steel Door at Head/Threshold, Concrete<br>Cap at Threshold, Exterior Finish as Specified, Direct Attached |            |                  | File Name: |
|-----------------------------------------------------------------------------------------------------------------------------------------------|------------|------------------|------------|
| <sup>Orawn by:</sup> KS                                                                                                                       | Scale: 1:8 | Date: 12/15/2021 | E8H07      |