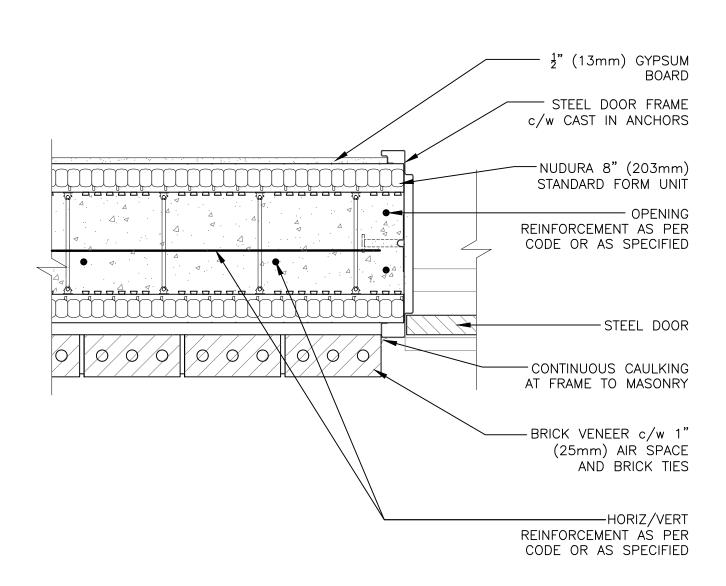

## **Non-Combustible Construction**

| etail: Nudura 8" (203mm) Form Unit, Steel Framed Door Jamb Detail,<br>Brick Veneer Finish, Direct Attached |            |                  | File Name: |
|------------------------------------------------------------------------------------------------------------|------------|------------------|------------|
| Drawn by: TVC                                                                                              | Scale: 1:8 | Date: 12/15/2021 | E8H06      |