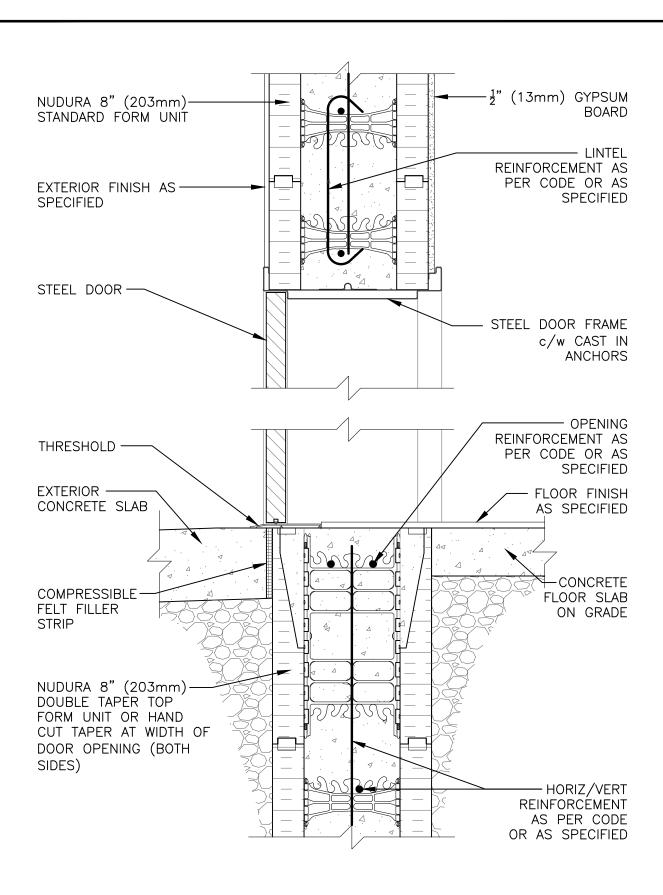

## **Non-Combustible Construction**

| Detail: Nudura 8" (203mm) Form Unit, Steel Door at Head/Threshold,<br>Exterior Finish as Specified, Direct Attached |            |                  | File Name: |
|---------------------------------------------------------------------------------------------------------------------|------------|------------------|------------|
| Drawn by: TVC                                                                                                       | Scale: 1:8 | Date: 12/15/2021 | E8H03      |
|                                                                                                                     |            |                  |            |