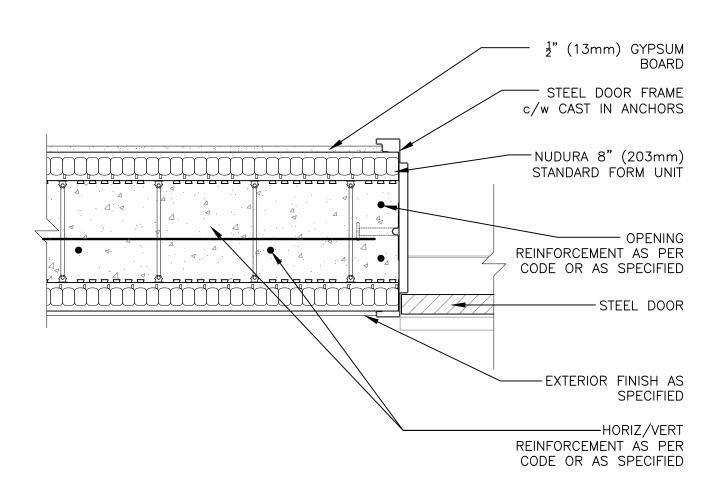

## **Non-Combustible Construction**

| Oetail: Nudura 8" (203mm) Form Unit, Steel Framed Door Jamb Detail, Exterior Finish as Specified, Direct Attached |            |                  | File Name: |
|-------------------------------------------------------------------------------------------------------------------|------------|------------------|------------|
| Drawn by: TVC                                                                                                     | Scale: 1:8 | Date: 12/15/2021 | E8H02      |