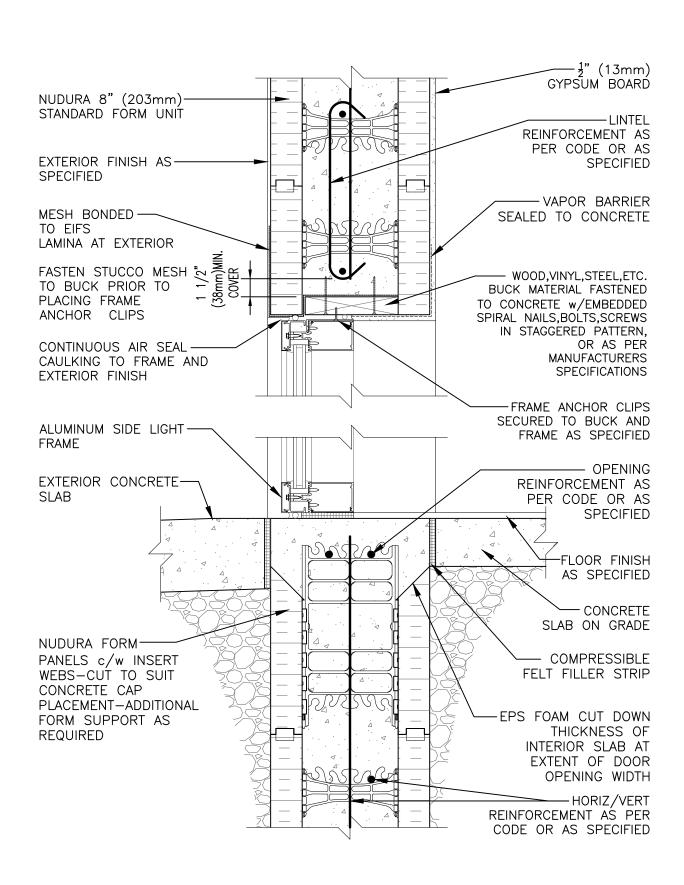

## **Non-Combustible Construction**

| tail: Nudura 8" (203mm) Form Unit, Wood Buck Mounted Aluminum Entrance Door at Head and Concrete Threshold, Exterior Finish as Specified |            |                  | File Name: |
|------------------------------------------------------------------------------------------------------------------------------------------|------------|------------------|------------|
| Orawn by: KS                                                                                                                             | Scale: 1:8 | Date: 12/14/2021 | E8G06      |