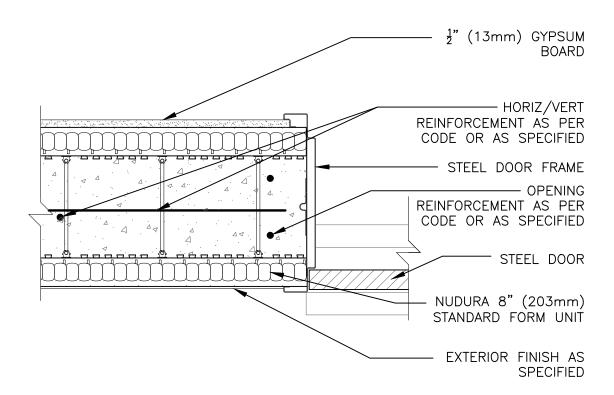

## **Non-Combustible Construction**

| Detail: Nudura 8" (203mm) Form Unit, Door Jamb Detail, Steel Door Frame, Exterior Finish as Specified |            |                  | File Name: |
|-------------------------------------------------------------------------------------------------------|------------|------------------|------------|
| Drawn by: TVC                                                                                         | Scale: 1:8 | Date: 12/14/2021 | E8G05      |
|                                                                                                       |            |                  |            |