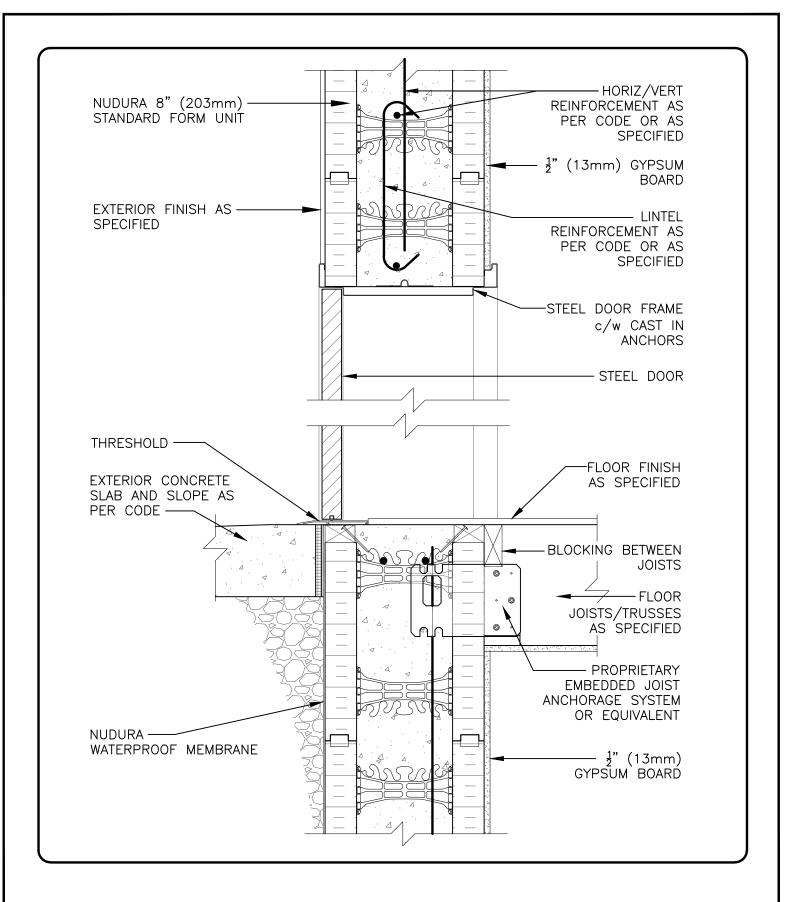

## **Non-Combustible Construction**

Nudura Technical Support: 866-468-6299 International: +1 705-726-9499

| Detail: Nudura 8" (203mm) Form Unit, Door Head/Sill Detail, EIFS Lamina Finish, Metal Door Frame |            |                  | File Name: |
|--------------------------------------------------------------------------------------------------|------------|------------------|------------|
| Drawn by: TVC                                                                                    | Scale: 1:8 | Date: 12/14/2021 | E8G04      |
|                                                                                                  |            |                  |            |