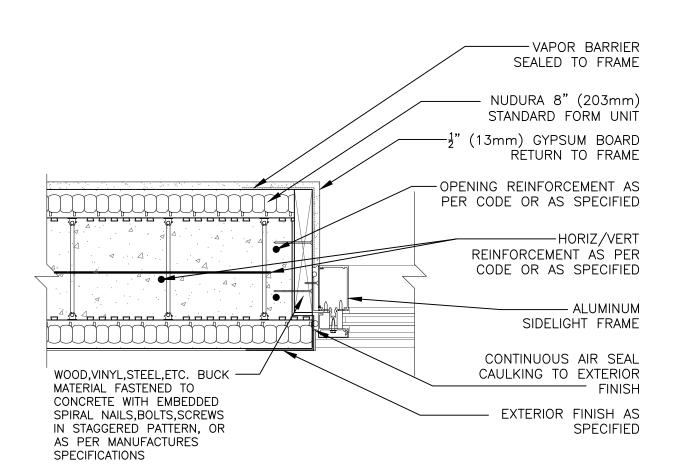

## **Non-Combustible Construction**

| Detail: Nudura 8" (203mm) Form Unit, Wood Buck Mounted Aluminum Door and Jamb Detail, Exterior Finish as Specified |            |                  | File Name: |
|--------------------------------------------------------------------------------------------------------------------|------------|------------------|------------|
| Drawn by: TVC                                                                                                      | Scale: 1:8 | Date: 12/14/2021 | E8G03      |
|                                                                                                                    |            |                  |            |